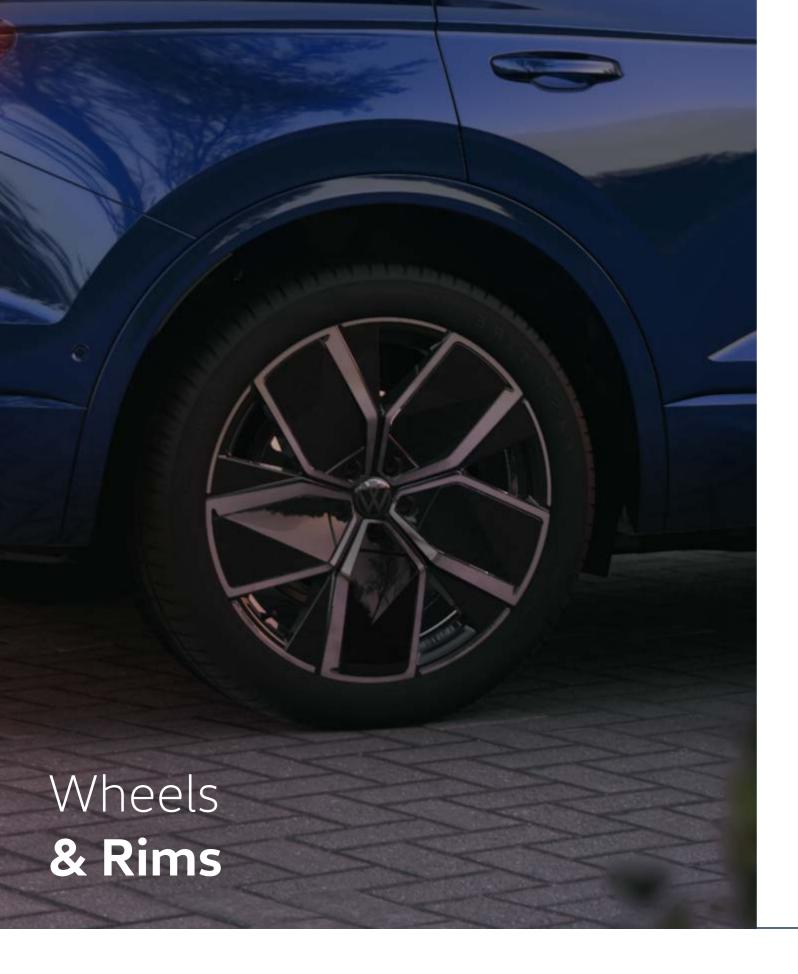

The Touareg fortifies its foundation with new alloy wheels engineered for both style and resilience. Their robust construction enhances handling and durability, ensuring top performance in any environment from city streets to rugged terrains.

Go the extra mile and discover the allure of a Touareg that's as bold and sophisticated as you are.

19" Coventry Alloy (Standard on Elegance)

**20" Ameersfoort Alloy** (Optional on Elegance)

20" York Alloy (Standard on R-Line)

21" Leeds Alloy (Optional on R-Line)

21" Leeds Black Alloy (Optional on R-Line)

Choose from 11 colour and trim combinations. Arrive in style, finish with impact.