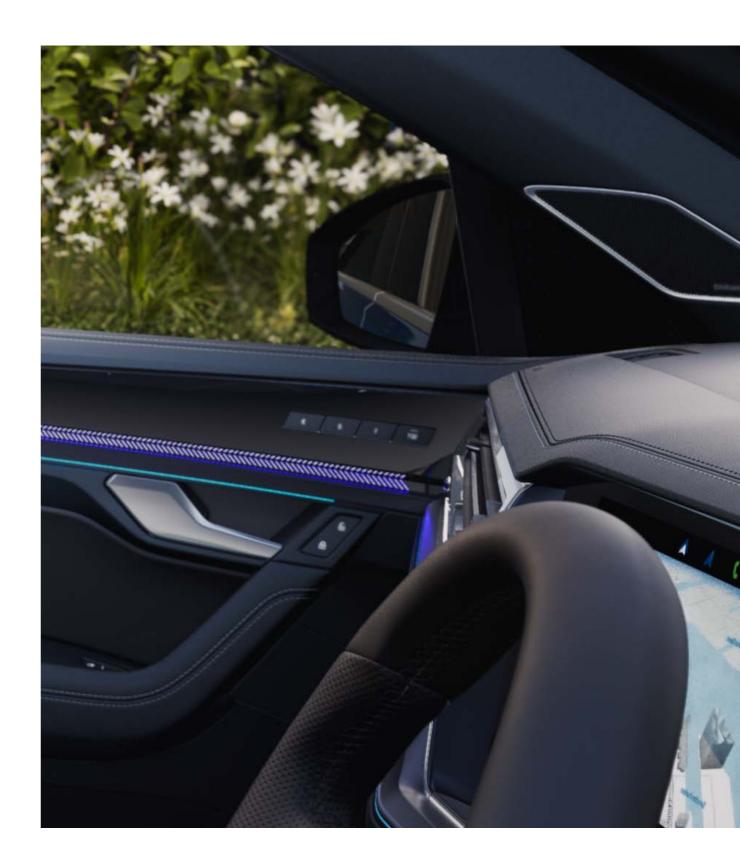

# Take the Reins with Intuitive Technology

The new Touareg's Innovision Cockpit transforms the driving experience with a world of personalized connectivity. A sweeping expanse of curved glass unites the digital instrument cluster and the vibrant 15-inch infotainment screen, creating a panoramic digital landscape. Essential functions come to life with crisp graphics and intuitive animations, while the leather multifunction sport steering wheel puts absolute control at your fingertips.

Customise the home screen, program buttons for instant access to your favourite features, and enlarge displays for a closer look at crucial data. The head-up display further enhances your drive by projecting vital information like speed and navigation directly onto the windshield, keeping your eyes focused on the road.