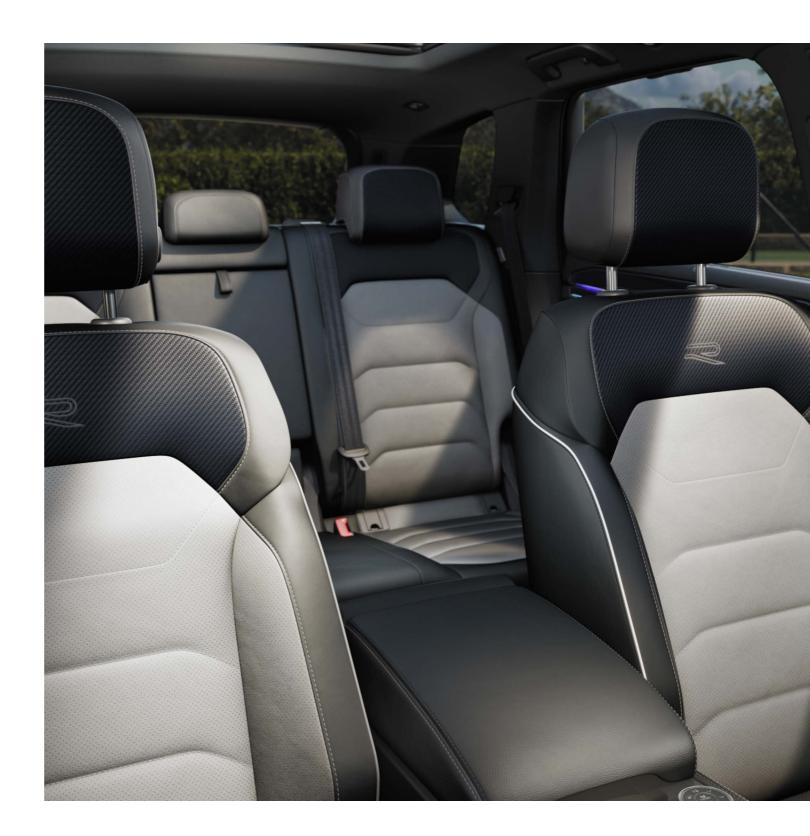

#### Zone

Step inside the new Touareg and experience an elevated level of personalisation and comfort. Sink into the expertly crafted Ergo Active leather seats, complete with optional features such as memory function, dual heating zones for driver and passenger, and soothing 10-chamber-pressure-point massage capabilities that gently knead your daily stresses away.

The new Touareg's spacious interior adapts to your every whim.

Adjustable rear seats provide personalized comfort for passengers,
while the generous 810-litre boot capacity easily accommodates all
your gear. A clever luggage management system, with a fixation belt
and a movable bar on rails, keeps everything secure and organized.