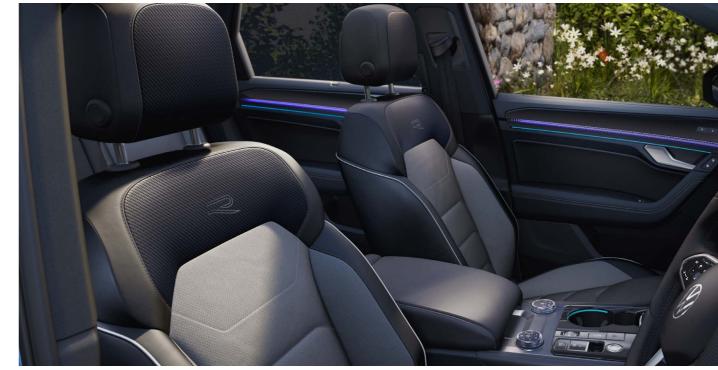

#### Zone

Step inside the new Touareg and experience an elevated level of personalisation and comfort. Sink into the expertly crafted Ergo Active leather seats, complete with optional features such as memory function, dual heating zones for driver and passenger, and soothing 10-chamber-pressure-point massage capabilities that gently knead your daily stresses away.

A customizable ambient LED lighting system transforms the cabin into a space that is uniquely yours. Choose from 30 colours, with separate controls for the upper and lower areas, to create the perfect ambience for every journey.

From a vibrant night out to the calming glow of a peaceful retreat, the Touareg adapts to your mood. Four-zone Climatronic air conditioning ensures a personalized climate for every passenger, while an inductive charging pad keeps your devices powered up without the clutter of cables.

In the new Touareg, comfort is at your command, and your drive is tailored to you.