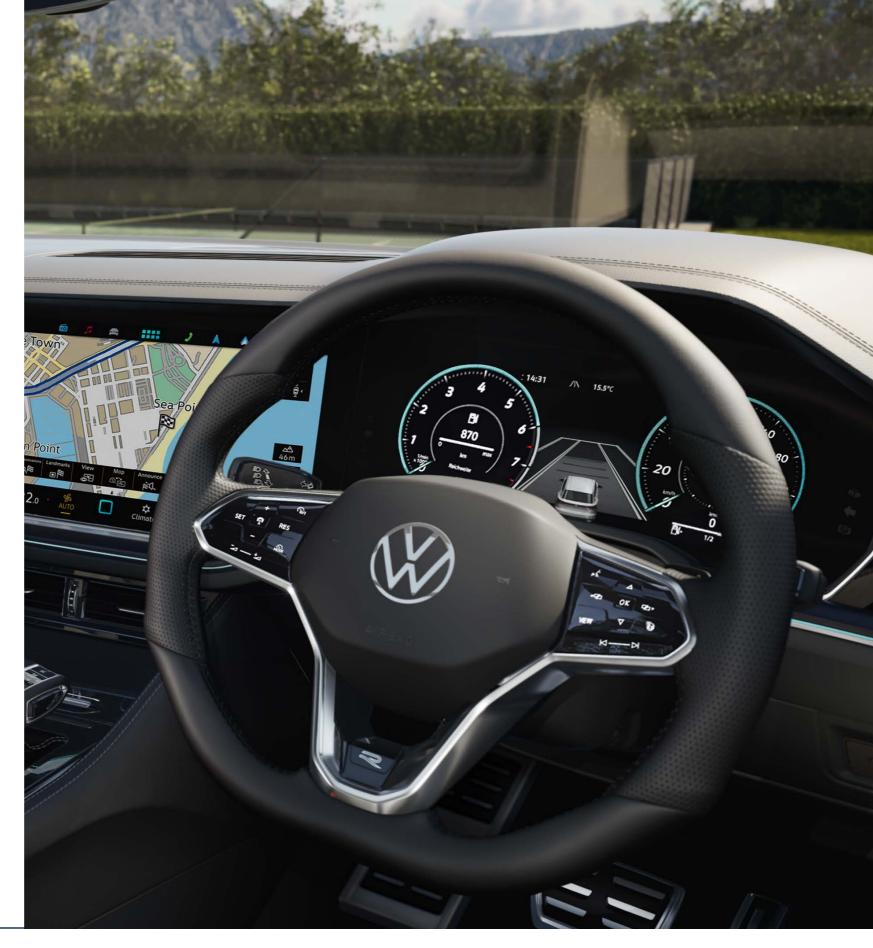

# Take the Reins with Intuitive Technology

The new Touareg's Innovision Cockpit transforms the driving experience with a world of personalized connectivity. A sweeping expanse of curved glass unites the digital instrument cluster and the vibrant 15-inch infotainment screen, creating a panoramic digital landscape. Essential functions come to life with crisp graphics and intuitive animations, while the leather multifunction sport steering wheel puts absolute control at your fingertips.

Customise the home screen, program buttons for instant access to your favourite features, and enlarge displays for a closer look at crucial data. The head-up display further enhances your drive by projecting vital information like speed and navigation directly onto the windshield, keeping your eyes focused on the road.