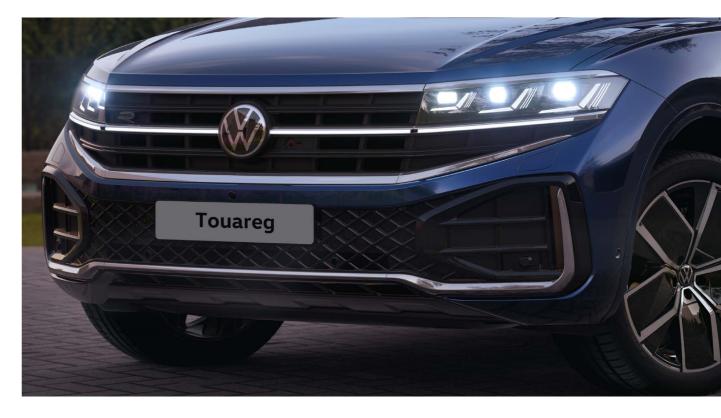

# Command the Night

Assert your presence with a bold, redesigned grille, complete with a distinctive light strip across the front and rear that proudly highlights the Volkswagen Logo.

The IQ.Light HD Matrix LED headlights system intelligently adapts to your surroundings, anticipating your needs and ensuring your safety. 19,200 interactive LEDs illuminate the road ahead, while HD Matrix beams project a bright, far-reaching light that ensures exceptional visibility without dazzling oncoming traffic. Curves become clearer, shadows vanish, and the road ahead unfolds with unparalleled clarity.

The Volkswagen Touareg embraces a new dimension of driving, where innovation illuminates every journey.