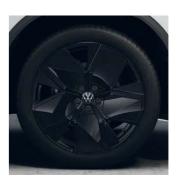

21" Leeds Alloy (Optional on R-Line)

21" Leeds Black Alloy (Optional on R-Line)

Choose from 11 colour and trim combinations. Arrive in style, finish with impact.