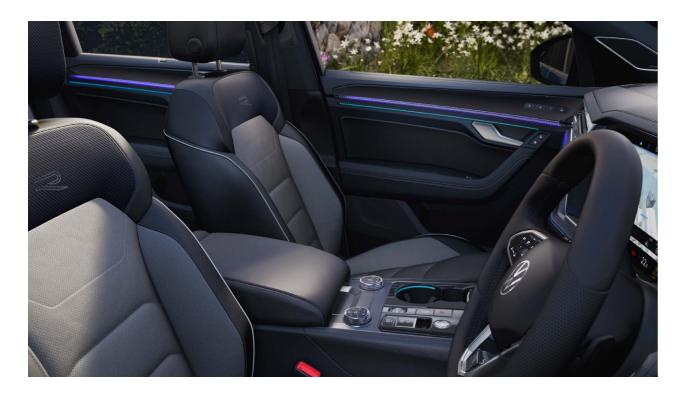

#### Zone

Step inside the new Touareg and experience an elevated level of personalisation and comfort. Sink into the expertly crafted Ergo Active leather seats, complete with optional features such as memory function, dual heating zones for driver and passenger, and soothing 10-chamber-pressure-point massage capabilities that gently knead your daily stresses away.

A customizable ambient LED lighting system transforms the cabin into a space that is uniquely yours. Choose from 30 colours, with separate controls for the upper and lower areas, to create the perfect ambience for every journey.

From a vibrant night out to the calming glow of a peaceful retreat, the Touareg adapts to your mood. Four-zone Climatronic air conditioning ensures a personalized climate for every passenger, while an inductive charging pad keeps your devices powered up without the clutter of cables.