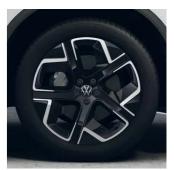

Go the extra mile and discover the allure of a Touareg that's as bold and sophisticated as you are.

19" Coventry Alloy (Standard on Elegance)

**20" Ameersfoort Alloy** (Optional on Elegance)

20" York Alloy (Standard on R-Line)