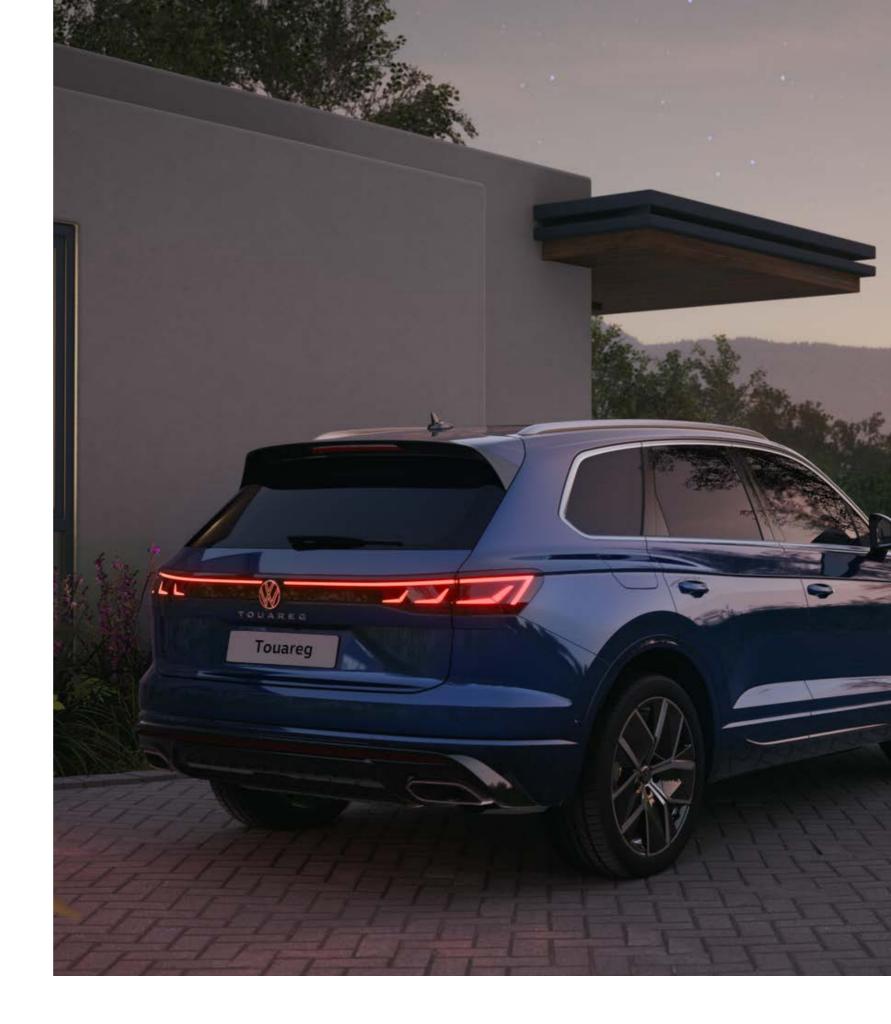

# Command the Night

Assert your presence with a bold, redesigned grille, complete with a distinctive light strip across the front and rear that proudly highlights the Volkswagen Logo.

The IQ.Light HD Matrix LED headlights system intelligently adapts to your surroundings, anticipating your needs and ensuring your safety. 19,200 interactive LEDs illuminate the road ahead, while HD Matrix beams project a bright, far-reaching light that ensures exceptional visibility without dazzling oncoming traffic. Curves become clearer, shadows vanish, and the road ahead unfolds with unparalleled clarity.

The Volkswagen Touareg embraces a new dimension of driving, where innovation illuminates every journey.