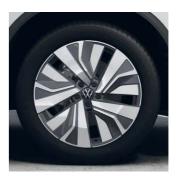

Go the extra mile and discover the allure of a Touareg that's as bold and sophisticated as you are.

19" Coventry Alloy (Standard on Elegance)

**20" Ameersfoort Alloy** (Optional on Elegance)

20" York Alloy (Standard on R-Line)