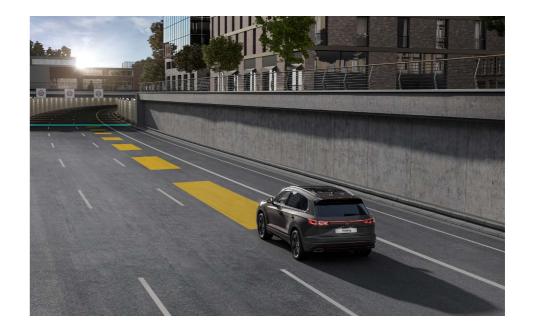

#### **Your Drive**

The new Touareg's advanced driver assistance systems are designed to simplify your drive and enhance your safety, allowing you to focus on the joy of the journey.

Adaptive Cruise Control maintains your desired speed and anticipates the road ahead, seamlessly adjusting to match speed limits and navigate curves. Front Assist, with pedestrian and cyclist monitoring, provides an extra layer of vigilance, alerting you to potential hazards and even braking automatically if needed.

A network of internal sensors creates a 360-degree awareness of your surroundings, enabling features like hands-off recognition, which gently reminds you to keep your hands on the wheel, and automatic park assistance system, which comfortably manoeuvres into even the tightest spaces. And as darkness descends, the Night Vision system illuminates the unseen, using thermal imaging to detect pedestrians and animals and projecting their images onto the Digital Cockpit Pro.