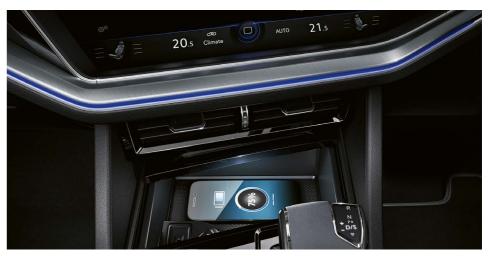

From a vibrant night out to the calming glow of a peaceful retreat, the Touareg adapts to your mood. Four-zone Climatronic air conditioning ensures a personalized climate for every passenger, while an inductive charging pad keeps your devices powered up without the clutter of cables.

Pre-installed, high-resolution maps for South Africa, along with lane-accurate navigation and the Global search function, guide you confidently on every adventure. Wireless App-Connect seamlessly integrates with your smartphone, allowing you to access your favourite apps and entertainment options with ease.