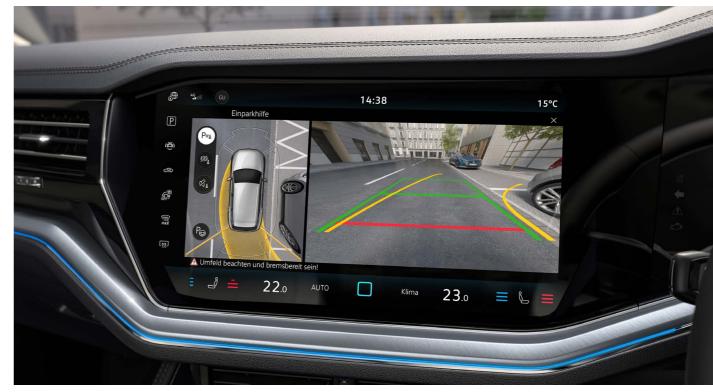

A network of internal sensors creates a 360-degree awareness of your surroundings, enabling features like hands-off recognition, which gently reminds you to keep your hands on the wheel, and automatic park assistance system, which comfortably manoeuvres into even the tightest spaces. And as darkness descends, the Night Vision system illuminates the unseen, using thermal imaging to detect pedestrians and animals and projecting their images onto the Digital Cockpit Pro.