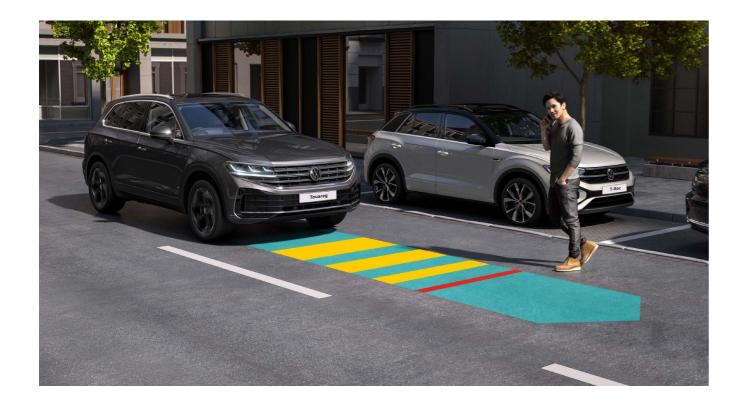

#### **Your Drive**

The new Touareg's advanced driver assistance systems are designed to simplify your drive and enhance your safety, allowing you to focus on the joy of the journey.

Adaptive Cruise Control maintains your desired speed and anticipates the road ahead, seamlessly adjusting to match speed limits and navigate curves. Front Assist, with pedestrian and cyclist monitoring, provides an extra layer of vigilance, alerting you to potential hazards and even braking automatically if needed.

A network of internal sensors creates a 360-degree awareness of your surroundings, enabling features like hands-off recognition, which gently reminds you to keep your hands on the wheel, and automatic park assistance system, which comfortably manoeuvres into even the tightest spaces. And as darkness descends, the Night Vision system illuminates the unseen, using thermal imaging to detect pedestrians and animals and projecting their images onto the Digital Cockpit Pro.