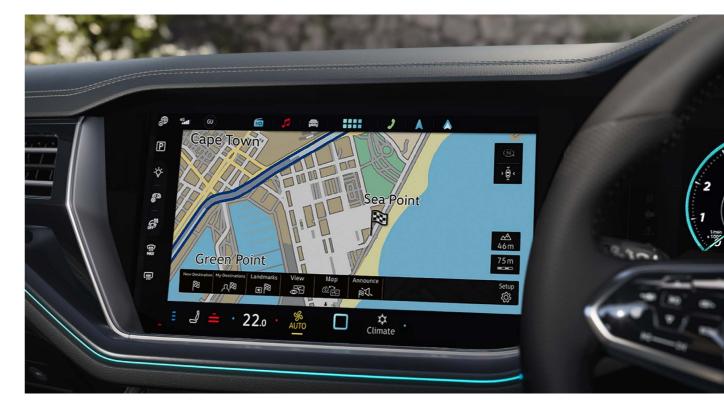

#### **Adventure**

Imagine the open road unfolding before you, every turn anticipated, every destination within reach. A sprawling 15-inch TFT touchscreen becomes your portal to exploration. Control your destination with voice commands, gestures, or touch.

Pre-installed, high-resolution maps for South Africa, along with lane-accurate navigation and the Global search function, guide you confidently on every adventure. Wireless App-Connect seamlessly integrates with your smartphone, allowing you to access your favourite apps and entertainment options with ease.