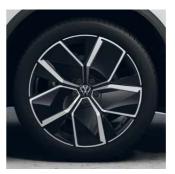

21" Leeds Alloy (Optional on R-Line)

21" Leeds Black Alloy (Optional on R-Line)

Choose from 11 colour and trim combinations. Arrive in style, finish with impact.