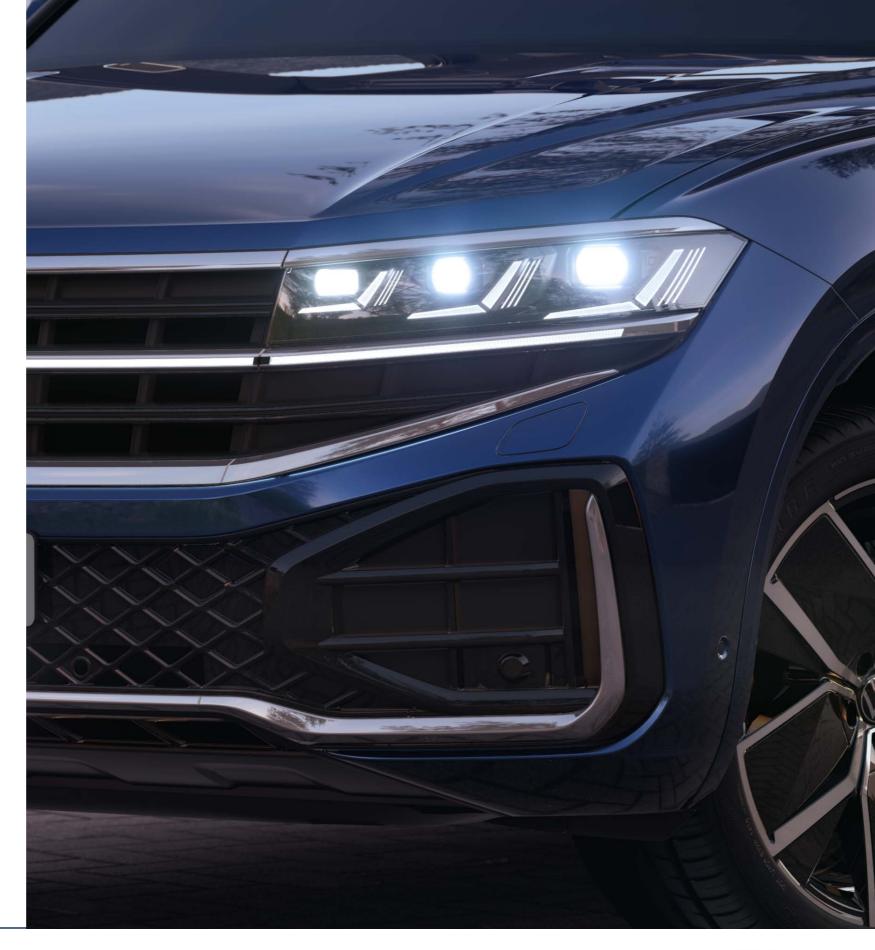

# Command the Night

Assert your presence with a bold, redesigned grille, complete with a distinctive light strip across the front and rear that proudly highlights the Volkswagen Logo.

The IQ.Light HD Matrix LED headlights system intelligently adapts to your surroundings, anticipating your needs and ensuring your safety. 19,200 interactive LEDs illuminate the road ahead, while HD Matrix beams project a bright, far-reaching light that ensures exceptional visibility without dazzling oncoming traffic. Curves become clearer, shadows vanish, and the road ahead unfolds with unparalleled clarity.

The Volkswagen Touareg embraces a new dimension of driving, where innovation illuminates every journey.