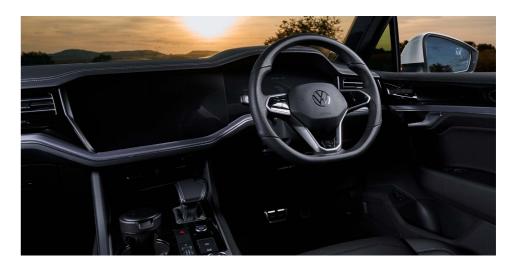

# Take the Reins with Intuitive Technology

The new Touareg's Innovision Cockpit transforms the driving experience with a world of personalized connectivity. A sweeping expanse of curved glass unites the digital instrument cluster and the vibrant 15-inch infotainment screen, creating a panoramic digital landscape. Essential functions come to life with crisp graphics and intuitive animations, while the leather multifunction sport steering wheel puts absolute control at your fingertips.

Customise the home screen, program buttons for instant access to your favourite features, and enlarge displays for a closer look at crucial data. The head-up display further enhances your drive by projecting vital information like speed and navigation directly onto the windshield, keeping your eyes focused on the road.

The Touareg's Innovision Cockpit is where car and driver become one.