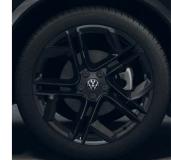

17" Bari Alloy (Standard on Tiguan and Life)

**18" Bologna Alloy** (Optional on Life)

19" Catania Alloy (Optional on Life)

19" Coventry Alloy (Standard on R-Line)

**20" Leeds Alloy** (Optional on R-Line)

**20" York Black Alloy** (Optional on R-Line)