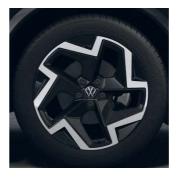

17" Bari Alloy (Standard on Tiguan and Life)

**18" Bologna Alloy** (Optional on Life)

19" Catania Alloy (Optional on Life)

19" Coventry Alloy (Standard on R-Line)

**20" Leeds Alloy** (Optional on R-Line)

**20" York Black Alloy** (Optional on R-Line)