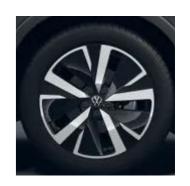

17" Bari Alloy (Standard on Tiguan and Life)

**18" Bologna Alloy** (Optional on Life)

19" Catania Alloy (Optional on Life)

19" Coventry Alloy (Standard on R-Line)

**20" Leeds Alloy** (Optional on R-Line)

**20" York Black Alloy** (Optional on R-Line)