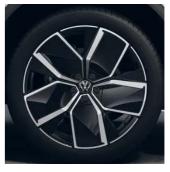

17" Bari Alloy (Standard on Tiguan and Life)

**18" Bologna Alloy** (Optional on Life)

19" Catania Alloy (Optional on Life)

19" Coventry Alloy (Standard on R-Line)

**20" Leeds Alloy** (Optional on R-Line)

**20" York Black Alloy** (Optional on R-Line)