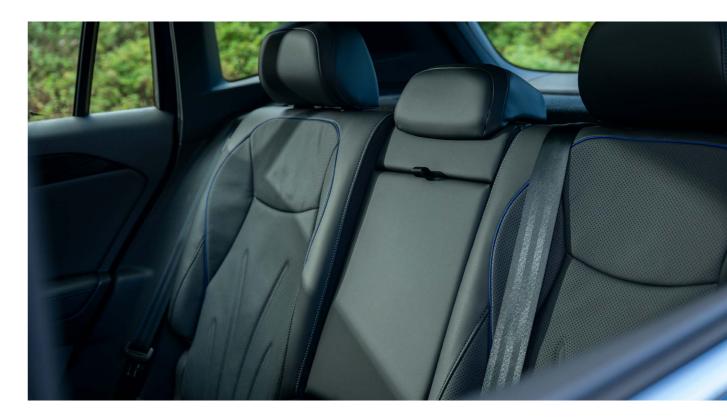

# Design

The Tiguan is built to impress from every angle. A sculpted sporty design made for dynamic performance. The Life and R-Line models come standard with sleek LED headlights that light up the road in style, while the R-Line offers the optional IQ.LIGHT HD matrix LED headlights for ultimate visibility. Boasting a spacious 652-litre boot, there's plenty of room for all your adventures. The Tiguan blends cuttingedge design with practical features like the multifunction steering wheel and gear shift with an integrated OLED display, making it the perfect companion for every journey.