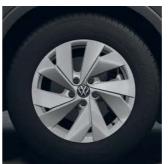

17" Bari Alloy (Standard on Tiguan and Life)

**18" Bologna Alloy** (Optional on Life)

19" Catania Alloy (Optional on Life)

19" Coventry Alloy (Standard on R-Line)

**20" Leeds Alloy** (Optional on R-Line)

**20" York Black Alloy** (Optional on R-Line)