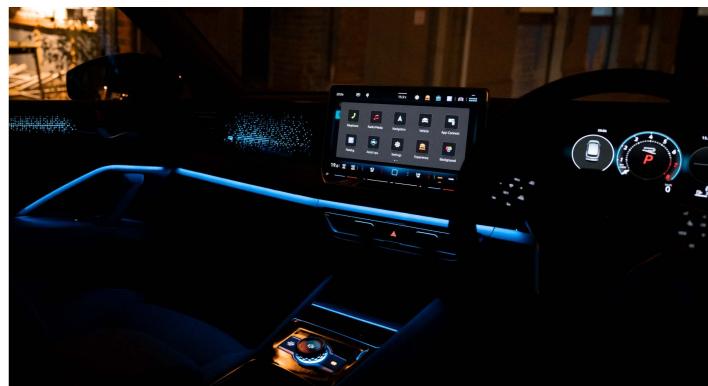

## **Terrain**

With its 4MOTION powertrain, you can enjoy the ride on and off the road, even on wet roads. The Tiguan interior blends cutting-edge technology with refined comfort. Featuring a new integrated 10" Digital Cockpit and a stunning 12.9" MIB 4 Infotainment Radio, it ensures you stay connected and in control. Sit in the ultimate comfort with massage leather seats. Enhance your driving experience with Colour Ambient Lighting and the intuitive drive experience dial at the centre console.