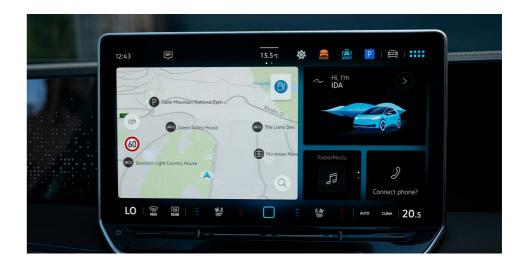

## **Terrain**

With its 4MOTION powertrain, you can enjoy the ride on and off the road, even on wet roads. The Tiguan interior blends cutting-edge technology with refined comfort. Featuring a new integrated 10" Digital Cockpit and a stunning 12.9" MIB 4 Infotainment Radio, it ensures you stay connected and in control. Sit in the ultimate comfort with massage leather seats. Enhance your driving experience with Colour Ambient Lighting and the intuitive drive experience dial at the centre console.