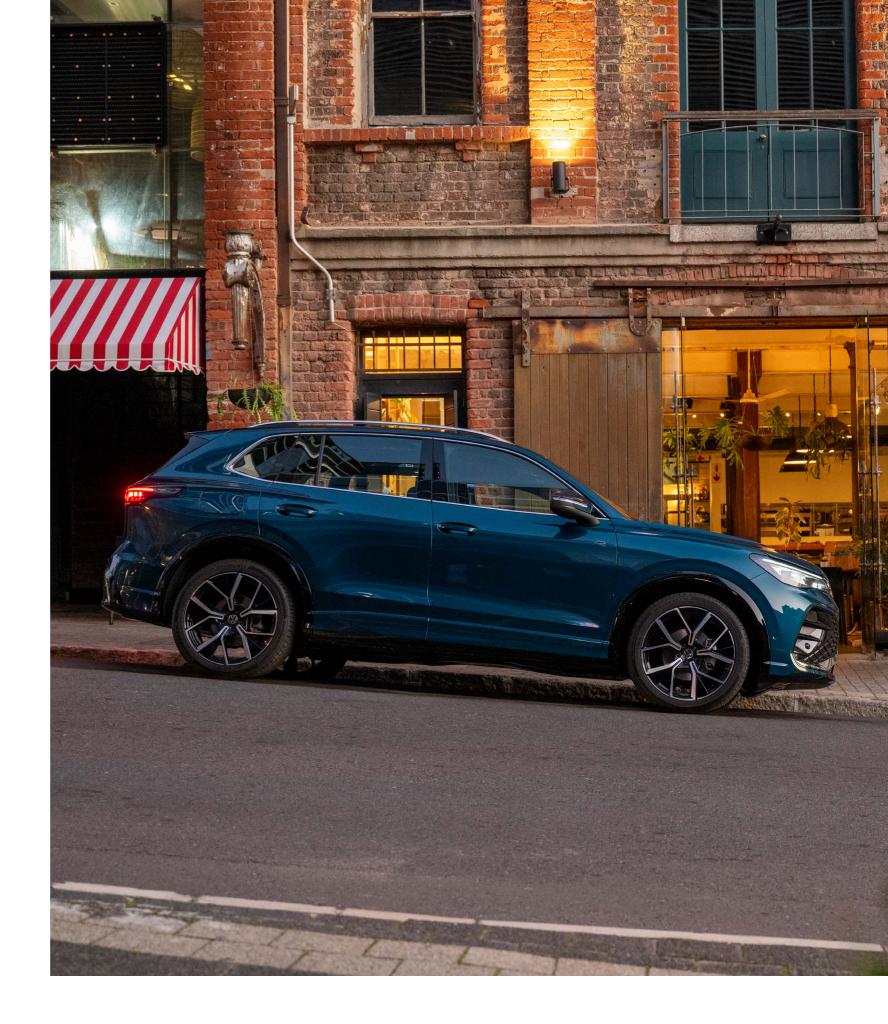

# Design

The Tiguan is built to impress from every angle. A sculpted sporty design made for dynamic performance. The Life and R-Line models come standard with sleek LED headlights that light up the road in style, while the R-Line offers the optional IQ.LIGHT HD matrix LED headlights for ultimate visibility. Boasting a spacious 652-litre boot, there's plenty of room for all your adventures. The Tiguan blends cuttingedge design with practical features like the multifunction steering wheel and gear shift with an integrated OLED display, making it the perfect companion for every journey.