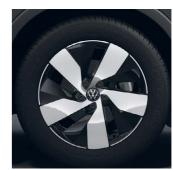

17" Bari Alloy (Standard on Tiguan and Life)

**18" Bologna Alloy** (Optional on Life)

19" Catania Alloy (Optional on Life)

19" Coventry Alloy (Standard on R-Line)

**20" Leeds Alloy** (Optional on R-Line)

**20" York Black Alloy** (Optional on R-Line)