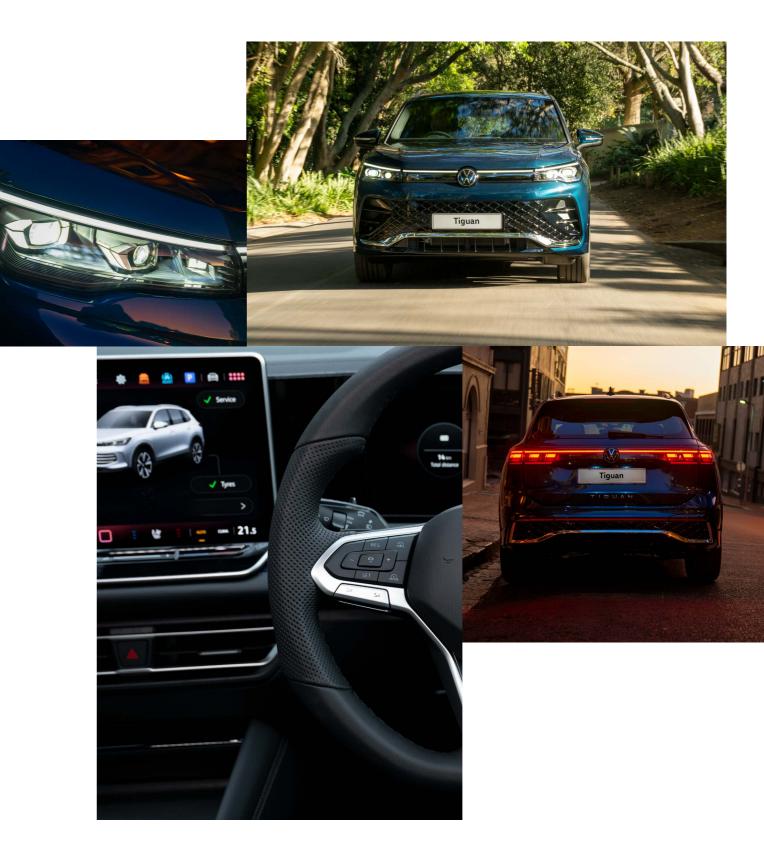

# Design

The Tiguan is built to impress from every angle. A sculpted sporty design made for dynamic performance. The Life and R-Line models come standard with sleek LED headlights that light up the road in style, while the R-Line offers the optional IQ.LIGHT HD matrix LED headlights for ultimate visibility. Boasting a spacious 652-litre boot, there's plenty of room for all your adventures. The Tiguan blends cuttingedge design with practical features like the multifunction steering wheel and gear shift with an integrated OLED display, making it the perfect companion for every journey.

## **Terrain**

With its 4MOTION powertrain, you can enjoy the ride on and off the road, even on wet roads. The Tiguan interior blends cutting-edge technology with refined comfort. Featuring a new integrated 10" Digital Cockpit and a stunning 12.9" MIB 4 Infotainment Radio, it ensures you stay connected and in control. Sit in the ultimate comfort with massage leather seats. Enhance your driving experience with Colour Ambient Lighting and the intuitive drive experience dial at the centre console.

## the Operation

Experience the Tiguan's intelligent design that prioritises your safety and convenience.

Equipped with frontal and rear sensors, a multifunction camera, and hands-off recognition, this SUV is built to keep you confident on the road.

Navigate tight spots with ease and enjoy added peace of mind, knowing that advanced features are at your service. Not to mention the IQ.Light HD Matrix and its bright, far-reaching beam becoming your travel assistant - illuminating the way wherever you go.