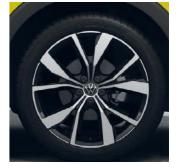

**16" Nottingham** (Standard on Life)

**17" Bangalore** (Optional on Life)

**17" Manila** (Standard on Style)

**18" Koeln** (Optional on Style)

17" Valencia (Standard on R-Line)

**18" Misano** (Optional on R-Line)