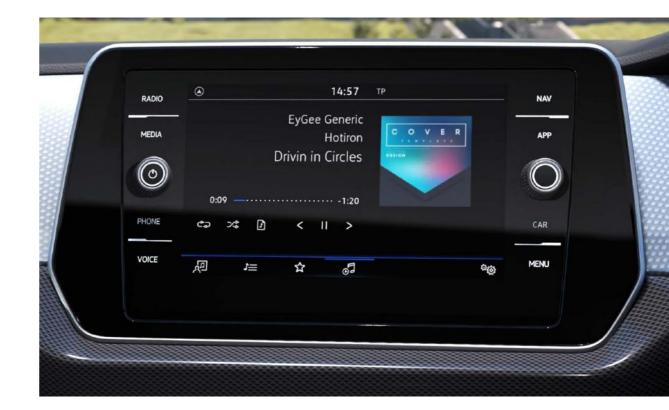

# Stay in sync

Seamlessly integrate intuitive technology into your life with the T-Cross' touchscreen infotainment system, complete with an easy inductive charging station for mobile devices. From navigation and music streaming to hands-free calling and App-Connect, control your digital world without taking your hands off the T-Cross' responsive power steering.

Let your music take centre stage with the BeatsAudio™ sound system, featuring a powerful subwoofer and six premium speakers to elevate your audio experience. And when your journey takes you past sunset, the T-Cross illuminates the road ahead with brilliant LED headlights, ensuring optimal visibility with a touch of style.

If you're serious about having the latest tech, opt for the available IQ.DRIVE package, featuring advanced driver-assistance systems that further enhance convenience on every journey.