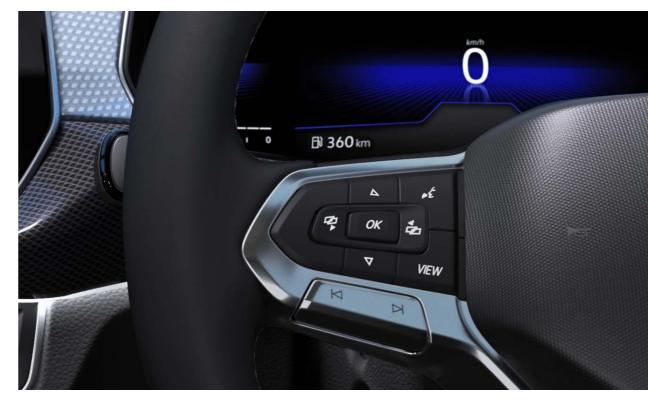

# Stay in sync

Seamlessly integrate intuitive technology into your life with the T-Cross' touchscreen infotainment system, complete with an easy inductive charging station for mobile devices. From navigation and music streaming to hands-free calling and App-Connect, control your digital world without taking your hands off the T-Cross' responsive power steering.