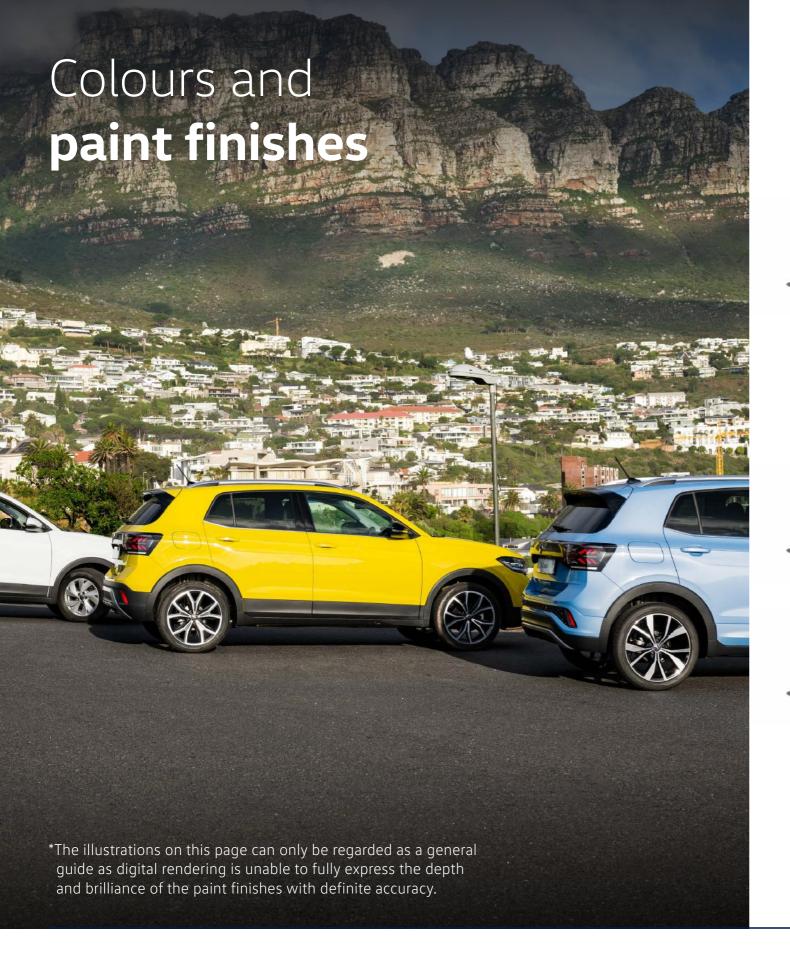

Choose from 8 colour and trim combinations. Arrive in style, finish with impact.

#### Solid paint finishes

Pure White

**Grape Yellow** 

Ascot Grey

#### Metallic paint finishes

Reflex Silver

Clear Blue

Kings Red

Smoky Grey

Deep Black