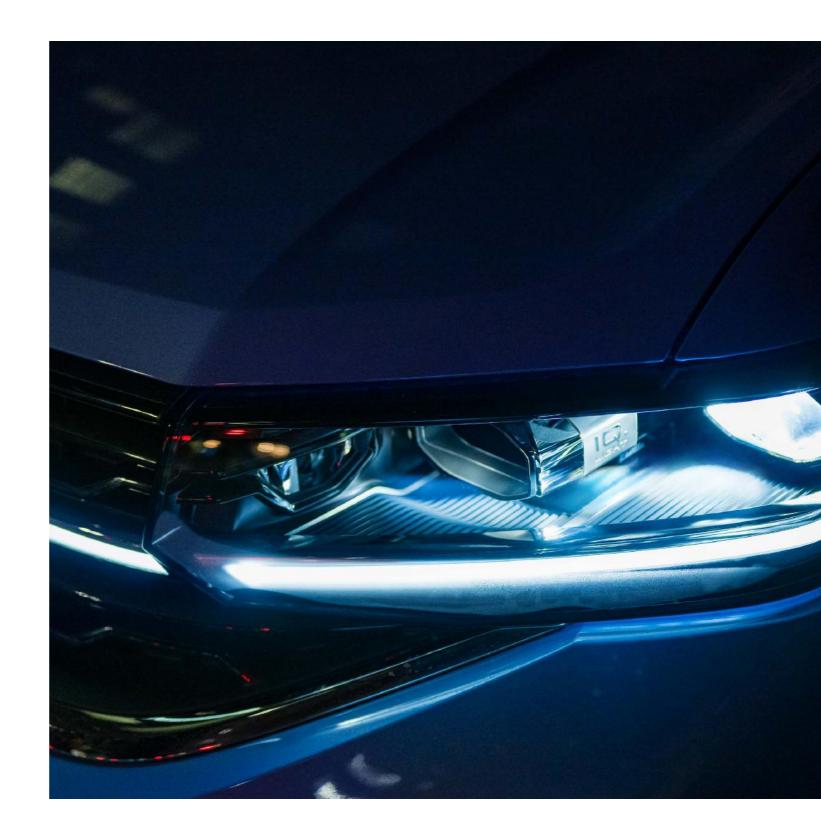

Let your music take centre stage with the BeatsAudio™ sound system, featuring a powerful subwoofer and six premium speakers to elevate your audio experience. And when your journey takes you past sunset, the T-Cross illuminates the road ahead with brilliant LED headlights, ensuring optimal visibility with a touch of style.

If you're serious about having the latest tech, opt for the available IQ.DRIVE package, featuring advanced driver-assistance systems that further enhance convenience on every journey.