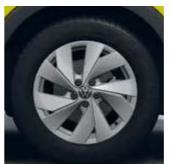

**16" Nottingham** (Standard on Life)

**17" Bangalore** (Optional on Life)

**17" Manila** (Standard on Style)

**18" Koeln** (Optional on Style)

17" Valencia (Standard on R-Line)

**18" Misano** (Optional on R-Line)