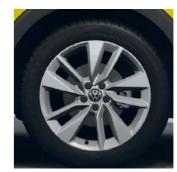

**16" Nottingham** (Standard on Life)

**17" Bangalore** (Optional on Life)

**17" Manila** (Standard on Style)

**18" Koeln** (Optional on Style)

17" Valencia (Standard on R-Line)

**18" Misano** (Optional on R-Line)