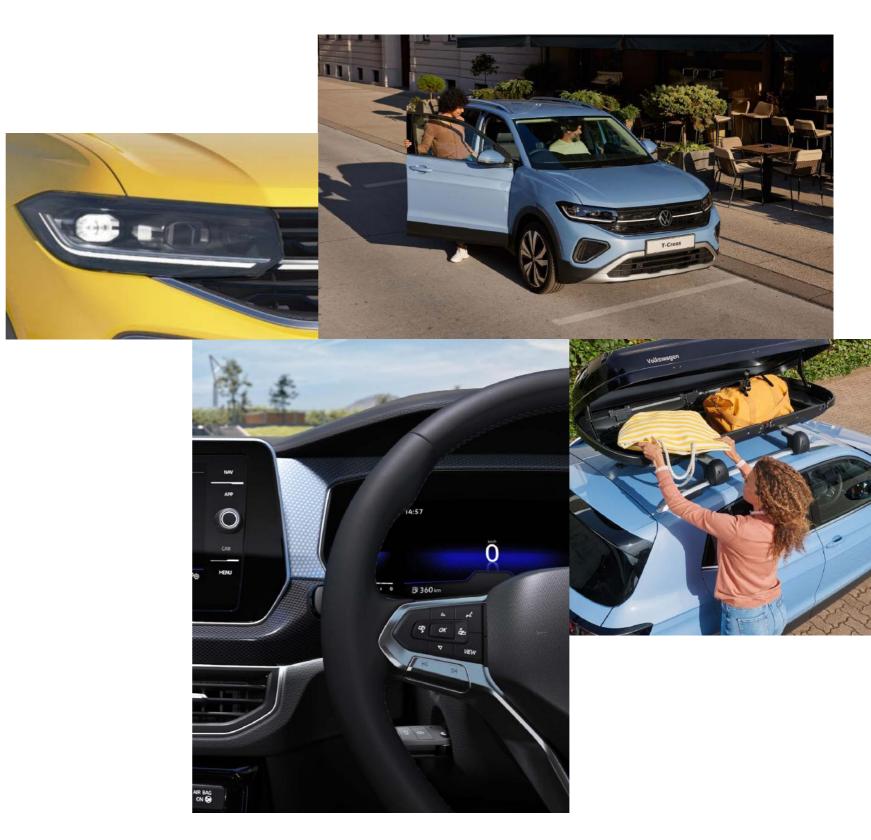

# Stay in sync

Seamlessly integrate intuitive technology into your life with the T-Cross' touchscreen infotainment system, complete with an easy inductive charging station for mobile devices. From navigation and music streaming to hands-free calling and App-Connect, control your digital world without taking your hands off the T-Cross' responsive power steering.

Let your music take centre stage with the BeatsAudio™ sound system, featuring a powerful subwoofer and six premium speakers to elevate your audio experience. And when your journey takes you past sunset, the T-Cross illuminates the road ahead with brilliant LED headlights, ensuring optimal visibility with a touch of style.

If you're serious about having the latest tech, opt for the available IQ.DRIVE package, featuring advanced driver-assistance systems that further enhance convenience on every journey.