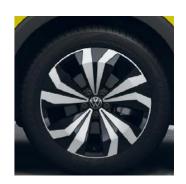

**16" Nottingham** (Standard on Life)

**17" Bangalore** (Optional on Life)

**17" Manila** (Standard on Style)

**18" Koeln** (Optional on Style)

17" Valencia (Standard on R-Line)

**18" Misano** (Optional on R-Line)