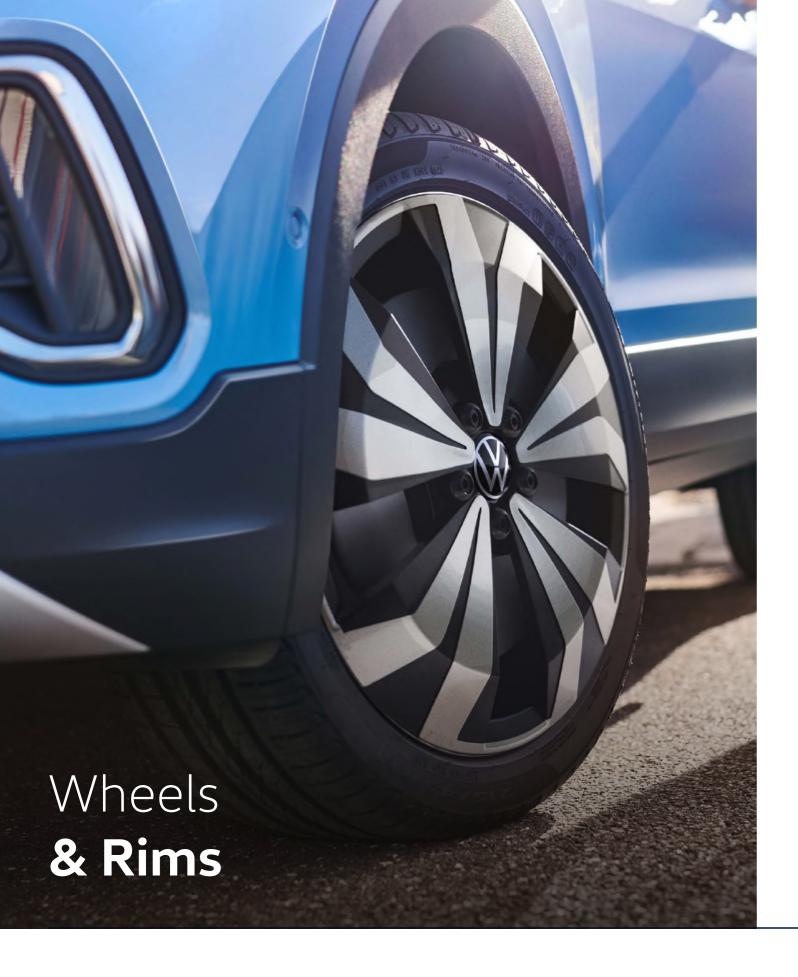

**16" Nottingham** (Standard on Life)

**17" Bangalore** (Optional on Life)

**17" Manila** (Standard on Style)

**18" Koeln** (Optional on Style)

17" Valencia (Standard on R-Line)

**18" Misano** (Optional on R-Line)