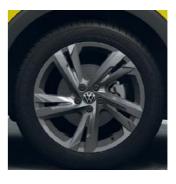

**16" Nottingham** (Standard on Life)

**17" Bangalore** (Optional on Life)

**17" Manila** (Standard on Style)

**18" Koeln** (Optional on Style)

17" Valencia (Standard on R-Line)

**18" Misano** (Optional on R-Line)