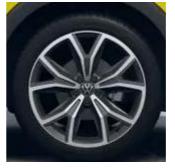

**16" Nottingham** (Standard on Life)

**17" Bangalore** (Optional on Life)

**17" Manila** (Standard on Style)

**18" Koeln** (Optional on Style)

17" Valencia (Standard on R-Line)

**18" Misano** (Optional on R-Line)