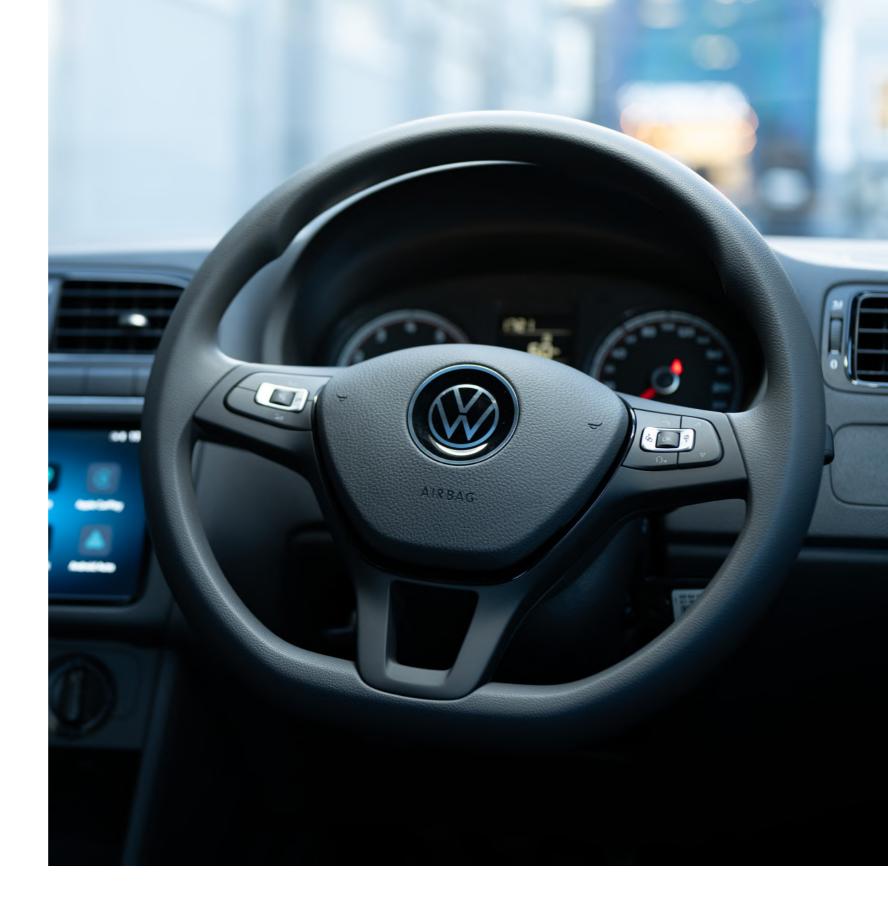

# Drive smart, drive ahead

Powered by German engineering, the Polo Vivo is all about style and innovation. Its interior boasts a digital clock, electronic rev counter, and a clever digital trip recorder to keep you in the loop. Enjoy your drive with air-conditioning, a nifty passenger vanity mirror, and ample front door pockets. The height- and reach-adjustable steering column and power steering ensure a comfy ride, while the manual anti-dazzle rear-view mirror keeps your view clear.

## **Loud and Clear**

Stay connected on the go with our intuitive App-Connect, seamlessly integrating your smartphone with the infotainment system. Enjoy easy access to your favourite apps, music and navigation, all on the sleek, responsive touchscreen.