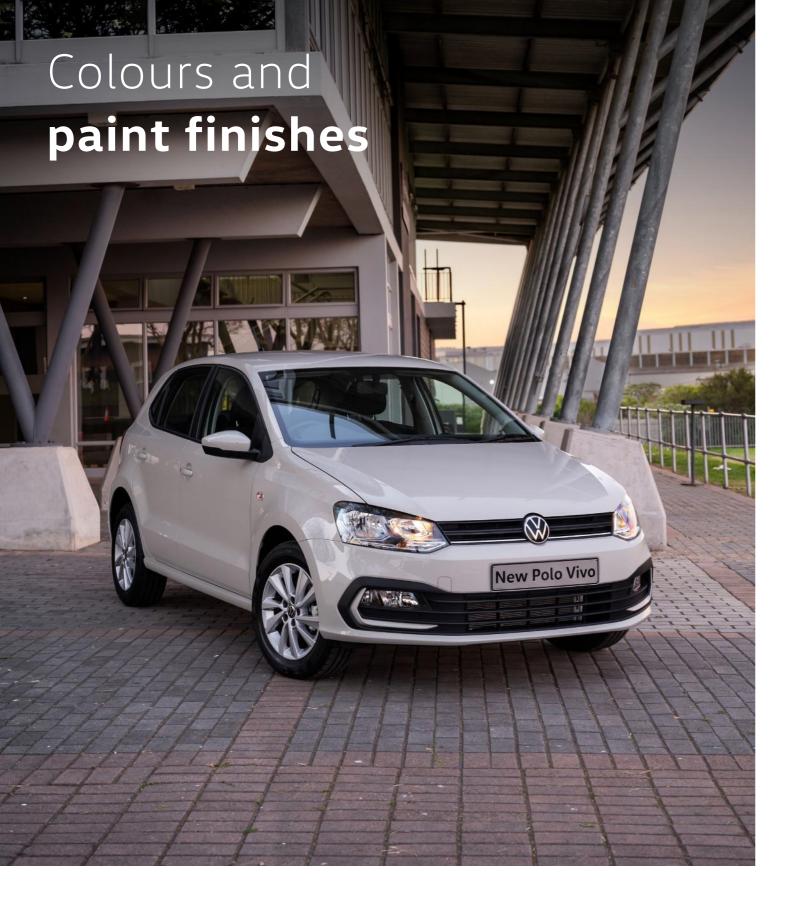

#### Choose from 6 paint finishes. Arrive in style, finish with impact.

#### Solid paint finishes

Ascot Grey

#### Metallic paint finishes

Reflex Silver

Wild Cherry

Reef Blue

Smoky Grey

<sup>\*</sup>Black Roof (available with GT on all colours)