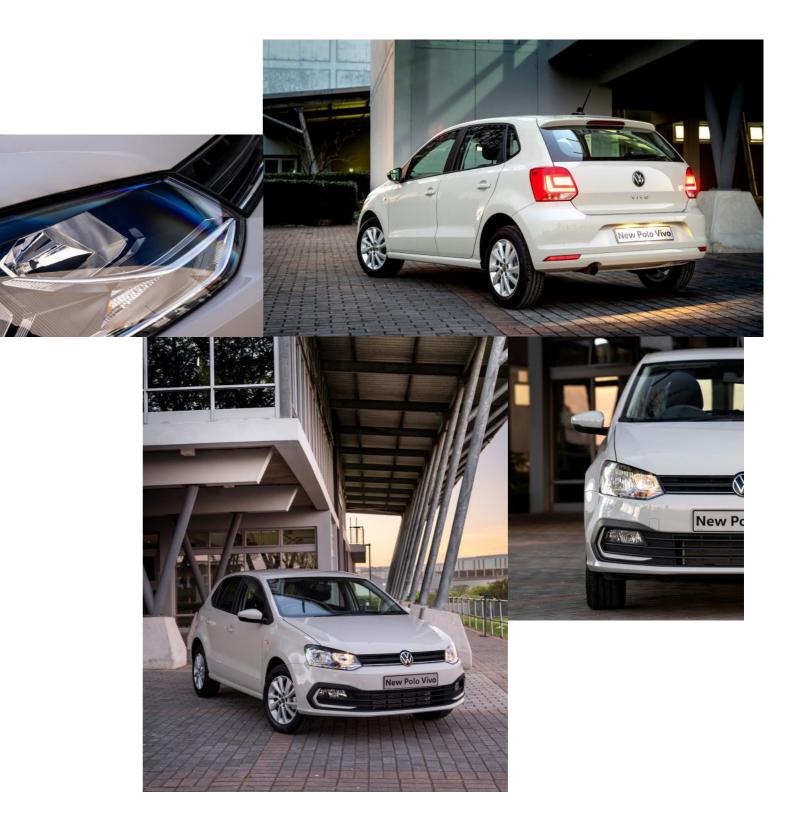

# **Meets Drive**

Made for the spotlight, the new Polo Vivo range sports an iconic frame that takes you even further. Featuring the eye-catching 2D emblem, anti-theft alarm system and interior monitoring and ultrasonic alarm sensors, this car is all about style and safety. The new bumper design and cloth seat trims complete the look, ensuring you drive with confidence and compact performance.