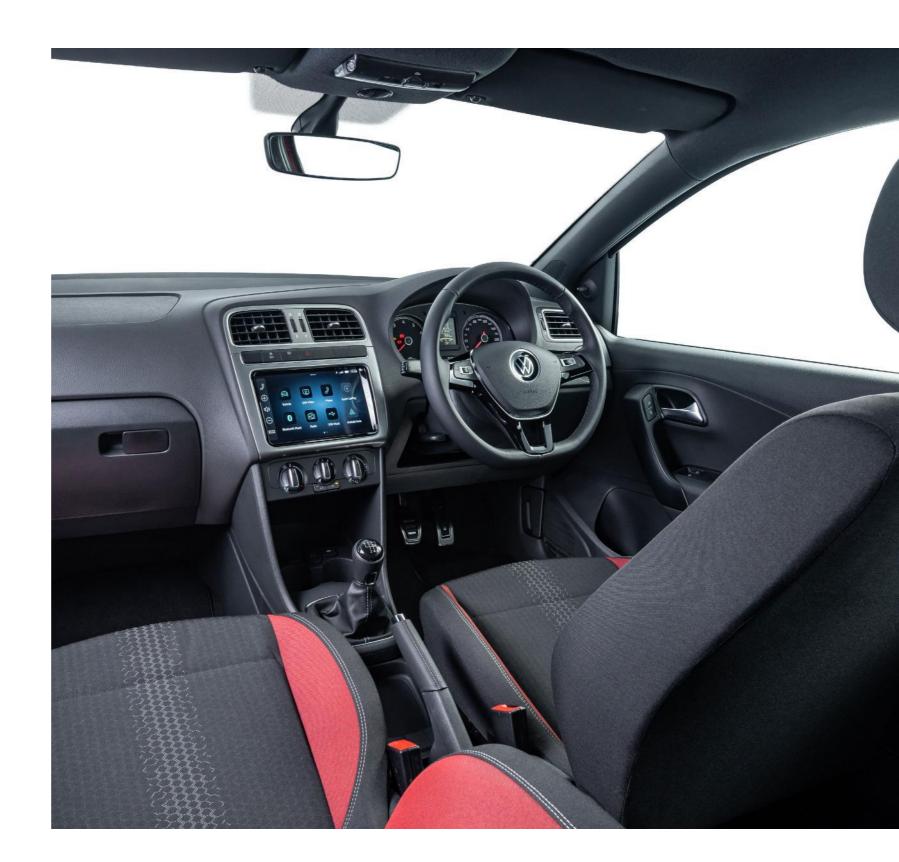

# **Meets Drive**

Made for the spotlight, the new Polo Vivo range sports an iconic frame that takes you even further. Featuring the eye-catching 2D emblem, anti-theft alarm system and interior monitoring and ultrasonic alarm sensors, this car is all about style and safety. The new bumper design and cloth seat trims complete the look, ensuring you drive with confidence and compact performance.

# Drive smart, drive ahead

Powered by German engineering, the Polo Vivo is all about style and innovation. Its interior boasts a digital clock, electronic rev counter, and a clever digital trip recorder to keep you in the loop. Enjoy your drive with air-conditioning, a nifty passenger vanity mirror, and ample front door pockets. The height- and reach-adjustable steering column and power steering ensure a comfy ride, while the manual anti-dazzle rear-view mirror keeps your view clear.