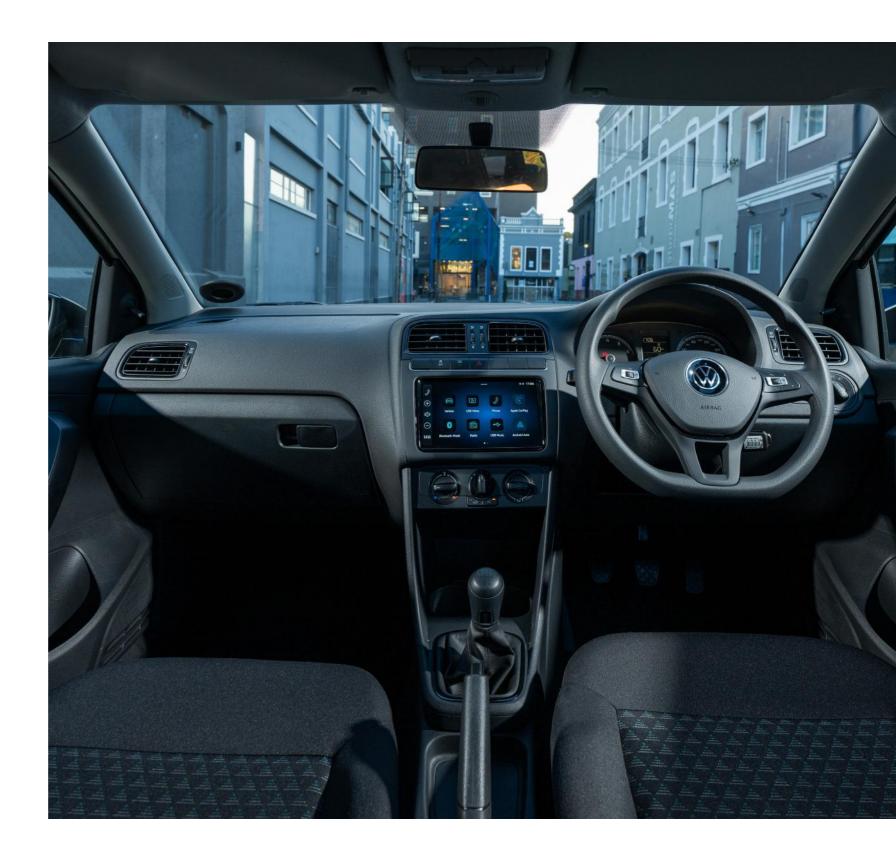

# **Meets Drive**

Made for the spotlight, the new Polo Vivo range sports an iconic frame that takes you even further. Featuring the eye-catching 2D emblem, anti-theft alarm system and interior monitoring and ultrasonic alarm sensors, this car is all about style and safety. The new bumper design and cloth seat trims complete the look, ensuring you drive with confidence and compact performance.

# Drive smart, drive ahead

Powered by German engineering, the Polo Vivo is all about style and innovation. Its interior boasts a digital clock, electronic rev counter, and a clever digital trip recorder to keep you in the loop. Enjoy your drive with air-conditioning, a nifty passenger vanity mirror, and ample front door pockets. The height- and reach-adjustable steering column and power steering ensure a comfy ride, while the manual anti-dazzle rear-view mirror keeps your view clear.

## **Loud and Clear**

Stay connected on the go with our intuitive App-Connect, seamlessly integrating your smartphone with the infotainment system. Enjoy easy access to your favourite apps, music and navigation, all on the sleek, responsive touchscreen.