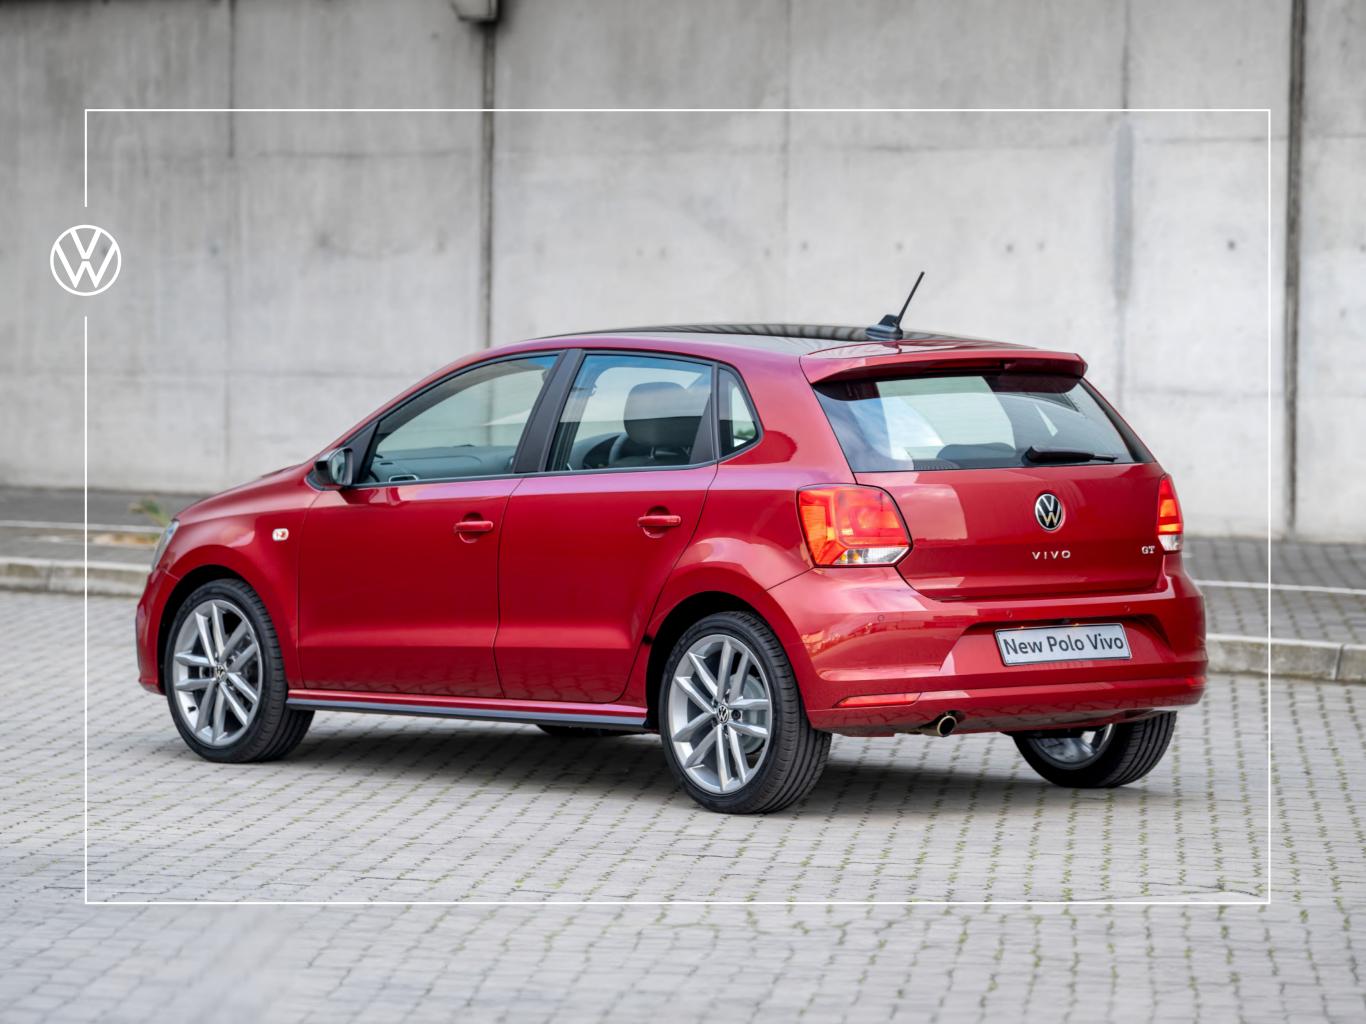

# Black Style

# **Package**

Add even more style to your Polo Vivo with the limitededition Black Style package. This sleek design includes a black painted roof, mirror caps, 15" Tosa Alloy wheels and frontside airbags (only in Life).

Available on the Vivo and Life Manual models and offered in colour options: Ascot Grey, Smoky Grey, Pure White and Wild Cherry Red.