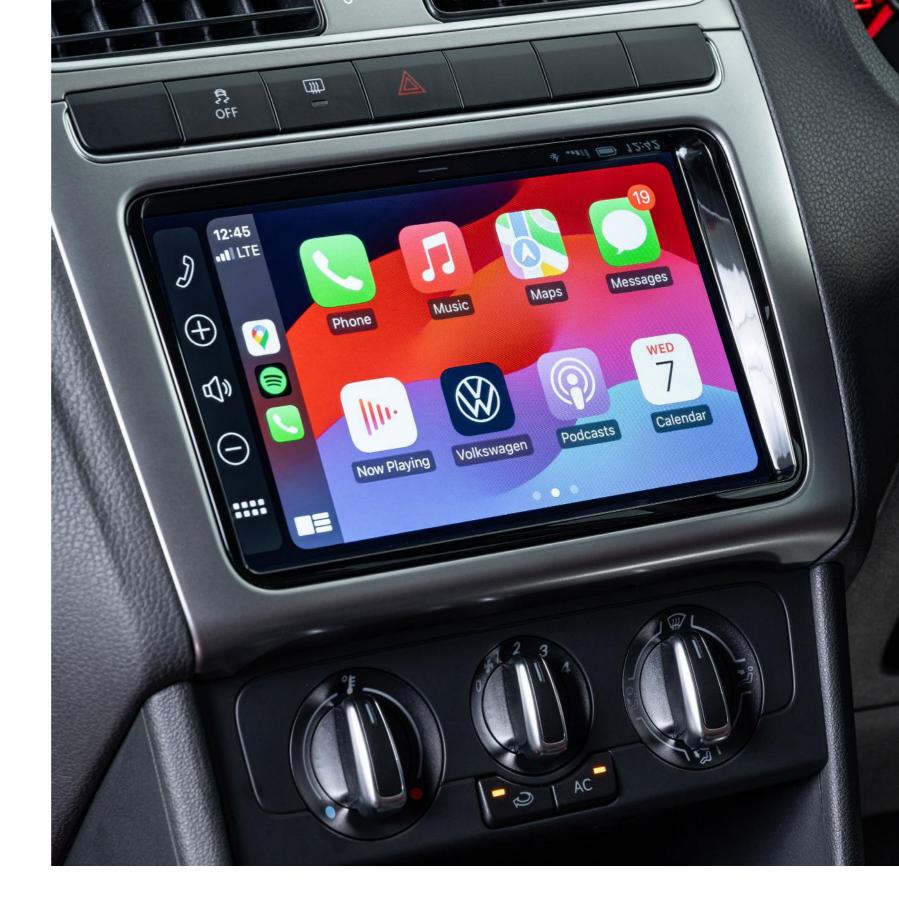

## **Loud and Clear**

Stay connected on the go with our intuitive App-Connect, seamlessly integrating your smartphone with the infotainment system. Enjoy easy access to your favourite apps, music and navigation, all on the sleek, responsive touchscreen.