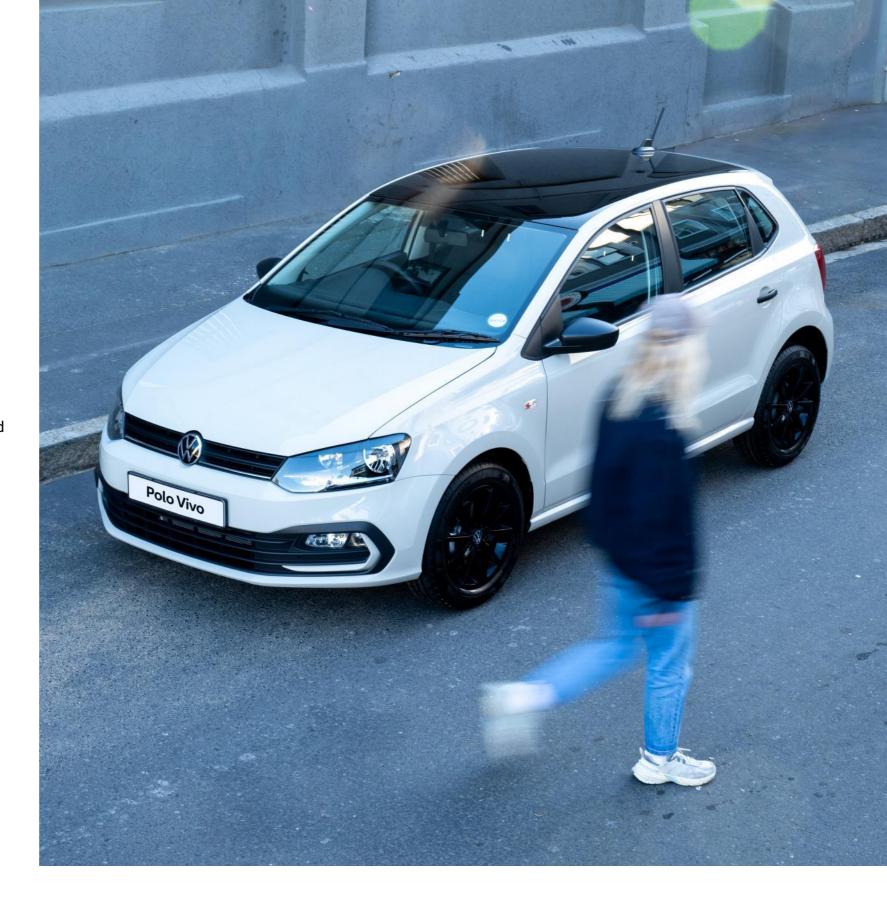

# Black Style

# **Package**

Add even more style to your Polo Vivo with the limitededition Black Style package. This sleek design includes a black painted roof, mirror caps, 15" Tosa Alloy wheels and frontside airbags (only in Life).

Available on the Vivo and Life Manual models and offered in colour options: Ascot Grey, Smoky Grey, Pure White and Wild Cherry Red.