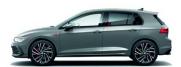

### **Golf GTI Specifications**

X = standard O = optional - = not available

| Golf GTI Specification                                         | 2.0 GTI<br>7-speed DSG®               | 2.0 GTI<br>Jacara Edition<br>7-Speed DSG |
|----------------------------------------------------------------|---------------------------------------|------------------------------------------|
| Engine                                                         |                                       |                                          |
| Cylinders                                                      | 4                                     | 4                                        |
| Capacity (cm³)                                                 | 2.0/1984                              | 2.0/1984                                 |
| Valves (per cylinder)                                          | 4                                     | 4                                        |
| Turbocharger                                                   | X                                     | X                                        |
| Output (kW @ r/min)                                            | 180kW                                 | 180kW                                    |
| Torque (Nm @ r/min)                                            | 370 @ 1600-4300                       | 370 @ 1600-4300                          |
| CO <sub>2</sub> Emissions (g/km)                               | 159                                   | 159                                      |
| Start-stop system with generative braking                      | X                                     | X                                        |
| Transmission                                                   |                                       |                                          |
| 7-speed DSG®                                                   | X                                     | Х                                        |
| Performance                                                    |                                       |                                          |
| Acceleration in seconds (0 - 100 km/h)                         | 6,4s                                  | 6,4s                                     |
| Top speed (km/h)                                               | <br>250km/h                           | <br>250km/h                              |
| Fuel Consumption (litres / 100 km)                             |                                       |                                          |
| Urban cycle (Euro)                                             | 8,6                                   | 8,6                                      |
| Extra-urban cycle (Euro)                                       | 5,3                                   | 5,3                                      |
| Combined cycle (Euro)                                          | 7,0                                   | 7,0                                      |
| Running Gear                                                   | .,,,,                                 | .,,5                                     |
| Sports suspension                                              | X                                     | X                                        |
| Adaptive chassis control including driving profile selection   | X                                     | X                                        |
| Brakes                                                         | · · · · · · · · · · · · · · · · · · · |                                          |
| Front and rear discs                                           | X                                     | X                                        |
| ABS (Anti-lock Brake System)                                   | X                                     | X                                        |
| ESP (Electronic Stability Programme) with Brake Assist and EDL | X                                     | X                                        |
| Front differential lock                                        | X                                     | X                                        |
| Red brake callipers                                            | X                                     | X                                        |
| EBD (Electronic Brake-force Distribution)                      | X                                     | x                                        |
| Electronic Parking Brake                                       | X                                     | X                                        |
| Auto-hold                                                      | X                                     | x                                        |
| Wheelrims / tyres                                              | ^                                     | ^                                        |
|                                                                | X                                     | X                                        |
| "Richmond" 7.5J x 18 alloy, 225/40 R18                         |                                       |                                          |
| "Adelaide" 8J x 19 alloy, 235/35 R19                           | 0                                     | 0                                        |
| Anti-theft wheel bolts                                         | X                                     | X                                        |
| Space and weight saving spare wheel, 18-inch                   | X                                     | X                                        |
| Tyre pressure monitor  Westing Triangle                        | X                                     | X                                        |
| Warning Triangle                                               | X                                     | X                                        |
| Tool kit and jack                                              | X                                     | X                                        |
| Dimensions / Capacities                                        |                                       |                                          |
| Fuel tank (litres)                                             | 50                                    | 50                                       |
| Luggage space (litres)                                         | 374                                   | 374                                      |
| Length (mm)                                                    | 4287                                  | 4287                                     |
| Width (mm)                                                     | 1789                                  | 1789                                     |
| Height (mm)                                                    | 1478                                  | 1478                                     |
| Wheelbase (mm)                                                 | 2627                                  | 2627                                     |
| Track - front (mm)                                             | 1545                                  | 1545                                     |
| Track - rear (mm)                                              | 1523                                  | 1523                                     |
| Turning circle (m)                                             | 10.9                                  | 10.9                                     |
| Tare vehicle mass, (kg)                                        | 1463                                  | 1463                                     |
| Gross vehicle mass, GVM (kg)                                   | 1950                                  | 1950                                     |