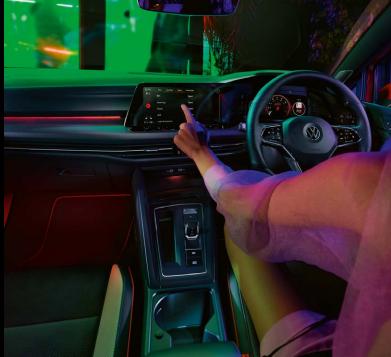

### **Golf GTI Specifications**

| Golf GTI Specification                                                                    | 2.0 GTI<br>7-speed DSG <sup>®</sup> | 2.0 GTI<br>Jacara Edition<br>7-Speed DSG |
|-------------------------------------------------------------------------------------------|-------------------------------------|------------------------------------------|
| Seats                                                                                     |                                     |                                          |
| Driver seat with powered height adjustment and memory feature                             | X                                   | -                                        |
| Passenger seat with manual height adjustment                                              | X                                   | X                                        |
| Power-adjustable lumbar support for driver seat                                           | X                                   |                                          |
| Non-adjustable lumbar support for driver seat                                             |                                     | X                                        |
| Non-adjustable lumbar support for passenger seat                                          | X                                   | X                                        |
| Adjustable front head restraints                                                          | X                                   | X                                        |
| Safety optimised front head restraint system                                              | X                                   | X                                        |
| Three adjustable rear head restraints                                                     | X                                   | X                                        |
| Unsplit rear seat bench, split folding backrest                                           | X                                   | X                                        |
| Front centre armrest, adjustable & extendable                                             | X                                   | X                                        |
| Active climate seats in front                                                             | X                                   |                                          |
| Heated front seats                                                                        | X                                   |                                          |
|                                                                                           | X                                   |                                          |
| Vienna leather Top Sports seats                                                           |                                     |                                          |
| Jacara fabric Top Sports seats  Mindows                                                   | -                                   | X                                        |
| Windows                                                                                   |                                     | V                                        |
| Heat insulating glass windshield                                                          | X                                   | X                                        |
| Green heat-insulating glass in side and rear windows                                      | X                                   | X                                        |
| Electric windows, front                                                                   | X                                   | X                                        |
| Electric windows, rear                                                                    | X                                   | X                                        |
| Mirrors                                                                                   |                                     |                                          |
| Exterior mirrors with memory feature, power-adjustable, separately heated                 | X                                   | X                                        |
| Convex passenger's side / aspherical driver's side                                        | X                                   | X                                        |
| Auto-dimming interior rearview mirror                                                     | X                                   | X                                        |
| Wiper system                                                                              |                                     |                                          |
| Two speed with intermittent wipers                                                        | X                                   | X                                        |
| Rear wiper and washer, with intermittent control                                          | X                                   | X                                        |
| Rain sensor                                                                               | X                                   | X                                        |
| Safety                                                                                    |                                     |                                          |
| Driver and passenger front airbags with knee airbag for driver                            | Х                                   | Х                                        |
| Passenger airbag deactivation with key                                                    | X                                   | X                                        |
| Side airbags, front                                                                       | Х                                   | Х                                        |
| Curtain airbags, front & rear                                                             | Х                                   | Х                                        |
| Progressive steering                                                                      | Х                                   | Х                                        |
| Height adjustable, 3-point seat belts, front and rear                                     | Х                                   | Х                                        |
| 3-point centre rear seatbelt                                                              | Х                                   | Х                                        |
| Seatbelt warning buzzer & light- front seats                                              | X                                   | X                                        |
| ISOFIX child seat preparation                                                             | X                                   | X                                        |
| Cruise control with speed limiter                                                         | Х                                   | X                                        |
| Fatigue detection "Rest Assist"                                                           | X                                   | X                                        |
| High beam control "Light Assist"                                                          | X                                   | X                                        |
| Park Distance Control - warning signals for obstacles in the front and rear               | X                                   | X                                        |
| Parallel parking assistant "Park Assist"                                                  | 0                                   | ^<br>                                    |
| Multifunction sensors                                                                     | x                                   | ×                                        |
| "Rear Assist" rear view camera                                                            | 0                                   | 0                                        |
|                                                                                           |                                     |                                          |
| Blind spot monitor with Rear Traffic Alert and Lane Assist incl. Electric folding mirrors | 0                                   | 0                                        |
| Adaptive cruise control with Front Assist and Autonomous Emergency Braking System         | 0                                   | 0                                        |
| Travel Assist: Lane Assist + Adaptive Cruise Control                                      | 0                                   | 0                                        |
| Security                                                                                  |                                     |                                          |
| Anti-theft alarm system with interior monitoring, backup horn, and towing protection      | X                                   | X                                        |
| Remote central locking                                                                    | X                                   | X                                        |
| Keyless locking and starting system Keyless Advanced with SAFELOCK                        | x                                   | X                                        |