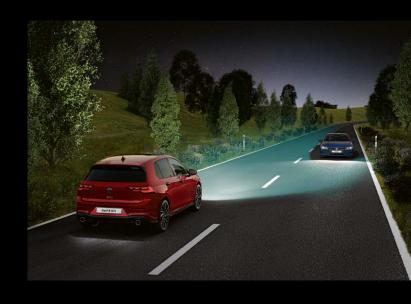

### **Golf GTI Specifications**

| Golf GTI Specification                                                                    | 2.0 GTI<br>7-speed DSG <sup>®</sup> | 2.0 GTI<br>Jacara Edition<br>7-Speed DSG |
|-------------------------------------------------------------------------------------------|-------------------------------------|------------------------------------------|
| Seats                                                                                     |                                     |                                          |
| Driver seat with powered height adjustment and memory feature                             | X                                   | -                                        |
| Passenger seat with manual height adjustment                                              | X                                   | X                                        |
| Power-adjustable lumbar support for driver seat                                           | X                                   |                                          |
| Non-adjustable lumbar support for driver seat                                             |                                     | X                                        |
| Non-adjustable lumbar support for passenger seat                                          | X                                   | X                                        |
| Adjustable front head restraints                                                          | X                                   | X                                        |
| Safety optimised front head restraint system                                              | X                                   | X                                        |
| Three adjustable rear head restraints                                                     | X                                   | X                                        |
| Unsplit rear seat bench, split folding backrest                                           | X                                   | X                                        |
| Front centre armrest, adjustable & extendable                                             | X                                   | X                                        |
| Active climate seats in front                                                             | X                                   |                                          |
| Heated front seats                                                                        | X                                   |                                          |
|                                                                                           | X                                   |                                          |
| Vienna leather Top Sports seats                                                           |                                     |                                          |
| Jacara fabric Top Sports seats  Mindows                                                   | -                                   | X                                        |
| Windows                                                                                   |                                     | V                                        |
| Heat insulating glass windshield                                                          | X                                   | X                                        |
| Green heat-insulating glass in side and rear windows                                      | X                                   | X                                        |
| Electric windows, front                                                                   | X                                   | X                                        |
| Electric windows, rear                                                                    | X                                   | X                                        |
| Mirrors                                                                                   |                                     |                                          |
| Exterior mirrors with memory feature, power-adjustable, separately heated                 | X                                   | X                                        |
| Convex passenger's side / aspherical driver's side                                        | X                                   | X                                        |
| Auto-dimming interior rearview mirror                                                     | X                                   | X                                        |
| Wiper system                                                                              |                                     |                                          |
| Two speed with intermittent wipers                                                        | X                                   | X                                        |
| Rear wiper and washer, with intermittent control                                          | X                                   | X                                        |
| Rain sensor                                                                               | X                                   | X                                        |
| Safety                                                                                    |                                     |                                          |
| Driver and passenger front airbags with knee airbag for driver                            | Х                                   | Х                                        |
| Passenger airbag deactivation with key                                                    | X                                   | X                                        |
| Side airbags, front                                                                       | Х                                   | Х                                        |
| Curtain airbags, front & rear                                                             | Х                                   | Х                                        |
| Progressive steering                                                                      | Х                                   | Х                                        |
| Height adjustable, 3-point seat belts, front and rear                                     | Х                                   | Х                                        |
| 3-point centre rear seatbelt                                                              | Х                                   | Х                                        |
| Seatbelt warning buzzer & light- front seats                                              | X                                   | X                                        |
| ISOFIX child seat preparation                                                             | X                                   | X                                        |
| Cruise control with speed limiter                                                         | Х                                   | X                                        |
| Fatigue detection "Rest Assist"                                                           | X                                   | X                                        |
| High beam control "Light Assist"                                                          | X                                   | X                                        |
| Park Distance Control - warning signals for obstacles in the front and rear               | X                                   | X                                        |
| Parallel parking assistant "Park Assist"                                                  | 0                                   | ^<br>                                    |
| Multifunction sensors                                                                     | x                                   | ×                                        |
| "Rear Assist" rear view camera                                                            | 0                                   | 0                                        |
|                                                                                           |                                     |                                          |
| Blind spot monitor with Rear Traffic Alert and Lane Assist incl. Electric folding mirrors | 0                                   | 0                                        |
| Adaptive cruise control with Front Assist and Autonomous Emergency Braking System         | 0                                   | 0                                        |
| Travel Assist: Lane Assist + Adaptive Cruise Control                                      | 0                                   | 0                                        |
| Security                                                                                  |                                     |                                          |
| Anti-theft alarm system with interior monitoring, backup horn, and towing protection      | X                                   | X                                        |
| Remote central locking                                                                    | X                                   | X                                        |
| Keyless locking and starting system Keyless Advanced with SAFELOCK                        | x                                   | X                                        |