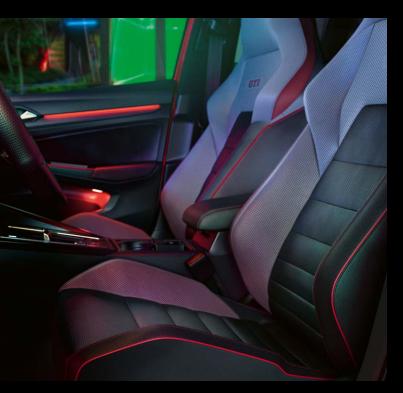

### **Golf GTI Specifications**

| Golf GTI Specification                                                                    | 2.0 GTI<br>7-speed DSG <sup>®</sup> | 2.0 GTI<br>Jacara Edition<br>7-Speed DSG |
|-------------------------------------------------------------------------------------------|-------------------------------------|------------------------------------------|
| Seats                                                                                     |                                     |                                          |
| Driver seat with powered height adjustment and memory feature                             | X                                   | -                                        |
| Passenger seat with manual height adjustment                                              | X                                   | X                                        |
| Power-adjustable lumbar support for driver seat                                           | X                                   |                                          |
| Non-adjustable lumbar support for driver seat                                             |                                     | X                                        |
| Non-adjustable lumbar support for passenger seat                                          | X                                   | X                                        |
| Adjustable front head restraints                                                          | X                                   | X                                        |
| Safety optimised front head restraint system                                              | X                                   | X                                        |
| Three adjustable rear head restraints                                                     | X                                   | X                                        |
| Unsplit rear seat bench, split folding backrest                                           | X                                   | X                                        |
| Front centre armrest, adjustable & extendable                                             | X                                   | X                                        |
| Active climate seats in front                                                             | X                                   |                                          |
| Heated front seats                                                                        | X                                   |                                          |
|                                                                                           | X                                   |                                          |
| Vienna leather Top Sports seats                                                           |                                     |                                          |
| Jacara fabric Top Sports seats  Mindows                                                   | -                                   | X                                        |
| Windows                                                                                   |                                     | V                                        |
| Heat insulating glass windshield                                                          | X                                   | X                                        |
| Green heat-insulating glass in side and rear windows                                      | X                                   | X                                        |
| Electric windows, front                                                                   | X                                   | X                                        |
| Electric windows, rear                                                                    | X                                   | X                                        |
| Mirrors                                                                                   |                                     |                                          |
| Exterior mirrors with memory feature, power-adjustable, separately heated                 | X                                   | X                                        |
| Convex passenger's side / aspherical driver's side                                        | X                                   | X                                        |
| Auto-dimming interior rearview mirror                                                     | X                                   | X                                        |
| Wiper system                                                                              |                                     |                                          |
| Two speed with intermittent wipers                                                        | X                                   | X                                        |
| Rear wiper and washer, with intermittent control                                          | X                                   | X                                        |
| Rain sensor                                                                               | X                                   | X                                        |
| Safety                                                                                    |                                     |                                          |
| Driver and passenger front airbags with knee airbag for driver                            | Х                                   | Х                                        |
| Passenger airbag deactivation with key                                                    | X                                   | X                                        |
| Side airbags, front                                                                       | Х                                   | Х                                        |
| Curtain airbags, front & rear                                                             | Х                                   | Х                                        |
| Progressive steering                                                                      | Х                                   | Х                                        |
| Height adjustable, 3-point seat belts, front and rear                                     | Х                                   | Х                                        |
| 3-point centre rear seatbelt                                                              | Х                                   | Х                                        |
| Seatbelt warning buzzer & light- front seats                                              | X                                   | X                                        |
| ISOFIX child seat preparation                                                             | X                                   | X                                        |
| Cruise control with speed limiter                                                         | Х                                   | X                                        |
| Fatigue detection "Rest Assist"                                                           | X                                   | X                                        |
| High beam control "Light Assist"                                                          | X                                   | X                                        |
| Park Distance Control - warning signals for obstacles in the front and rear               | X                                   | X                                        |
| Parallel parking assistant "Park Assist"                                                  | 0                                   | ^<br>                                    |
| Multifunction sensors                                                                     | x                                   | ×                                        |
| "Rear Assist" rear view camera                                                            | 0                                   | 0                                        |
|                                                                                           |                                     |                                          |
| Blind spot monitor with Rear Traffic Alert and Lane Assist incl. Electric folding mirrors | 0                                   | 0                                        |
| Adaptive cruise control with Front Assist and Autonomous Emergency Braking System         | 0                                   | 0                                        |
| Travel Assist: Lane Assist + Adaptive Cruise Control                                      | 0                                   | 0                                        |
| Security                                                                                  |                                     |                                          |
| Anti-theft alarm system with interior monitoring, backup horn, and towing protection      | X                                   | X                                        |
| Remote central locking                                                                    | X                                   | X                                        |
| Keyless locking and starting system Keyless Advanced with SAFELOCK                        | x                                   | X                                        |