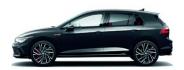

### **Golf GTI Specifications**

X = standard O = optional - = not available

| Golf GTI Specification                                         | 2.0 GTI<br>7-speed DSG®               | 2.0 GTI<br>Jacara Edition<br>7-Speed DSG |
|----------------------------------------------------------------|---------------------------------------|------------------------------------------|
| Engine                                                         |                                       |                                          |
| Cylinders                                                      | 4                                     | 4                                        |
| Capacity (cm³)                                                 | 2.0/1984                              | 2.0/1984                                 |
| Valves (per cylinder)                                          | 4                                     | 4                                        |
| Turbocharger                                                   | X                                     | X                                        |
| Output (kW @ r/min)                                            | 180kW                                 | 180kW                                    |
| Torque (Nm @ r/min)                                            | 370 @ 1600-4300                       | 370 @ 1600-4300                          |
| CO <sub>2</sub> Emissions (g/km)                               | 159                                   | 159                                      |
| Start-stop system with generative braking                      | X                                     | X                                        |
| Transmission                                                   |                                       |                                          |
| 7-speed DSG®                                                   | X                                     | Х                                        |
| Performance                                                    |                                       |                                          |
| Acceleration in seconds (0 - 100 km/h)                         | 6,4s                                  | 6,4s                                     |
| Top speed (km/h)                                               | <br>250km/h                           | <br>250km/h                              |
| Fuel Consumption (litres / 100 km)                             |                                       |                                          |
| Urban cycle (Euro)                                             | 8,6                                   | 8,6                                      |
| Extra-urban cycle (Euro)                                       | 5,3                                   | 5,3                                      |
| Combined cycle (Euro)                                          | 7,0                                   | 7,0                                      |
| Running Gear                                                   | .,,,,                                 | .,,5                                     |
| Sports suspension                                              | X                                     | X                                        |
| Adaptive chassis control including driving profile selection   | X                                     | X                                        |
| Brakes                                                         | · · · · · · · · · · · · · · · · · · · |                                          |
| Front and rear discs                                           | X                                     | X                                        |
| ABS (Anti-lock Brake System)                                   | X                                     | X                                        |
| ESP (Electronic Stability Programme) with Brake Assist and EDL | X                                     | X                                        |
| Front differential lock                                        | X                                     | X                                        |
| Red brake callipers                                            | X                                     | X                                        |
| EBD (Electronic Brake-force Distribution)                      | X                                     | x                                        |
| Electronic Parking Brake                                       | X                                     | X                                        |
| Auto-hold                                                      | X                                     | x                                        |
| Wheelrims / tyres                                              | ^                                     | ^                                        |
|                                                                | X                                     | X                                        |
| "Richmond" 7.5J x 18 alloy, 225/40 R18                         |                                       |                                          |
| "Adelaide" 8J x 19 alloy, 235/35 R19                           | 0                                     | 0                                        |
| Anti-theft wheel bolts                                         | X                                     | X                                        |
| Space and weight saving spare wheel, 18-inch                   | X                                     | X                                        |
| Tyre pressure monitor  Westing Triangle                        | X                                     | X                                        |
| Warning Triangle                                               | X                                     | X                                        |
| Tool kit and jack                                              | X                                     | X                                        |
| Dimensions / Capacities                                        |                                       |                                          |
| Fuel tank (litres)                                             | 50                                    | 50                                       |
| Luggage space (litres)                                         | 374                                   | 374                                      |
| Length (mm)                                                    | 4287                                  | 4287                                     |
| Width (mm)                                                     | 1789                                  | 1789                                     |
| Height (mm)                                                    | 1478                                  | 1478                                     |
| Wheelbase (mm)                                                 | 2627                                  | 2627                                     |
| Track - front (mm)                                             | 1545                                  | 1545                                     |
| Track - rear (mm)                                              | 1523                                  | 1523                                     |
| Turning circle (m)                                             | 10.9                                  | 10.9                                     |
| Tare vehicle mass, (kg)                                        | 1463                                  | 1463                                     |
| Gross vehicle mass, GVM (kg)                                   | 1950                                  | 1950                                     |