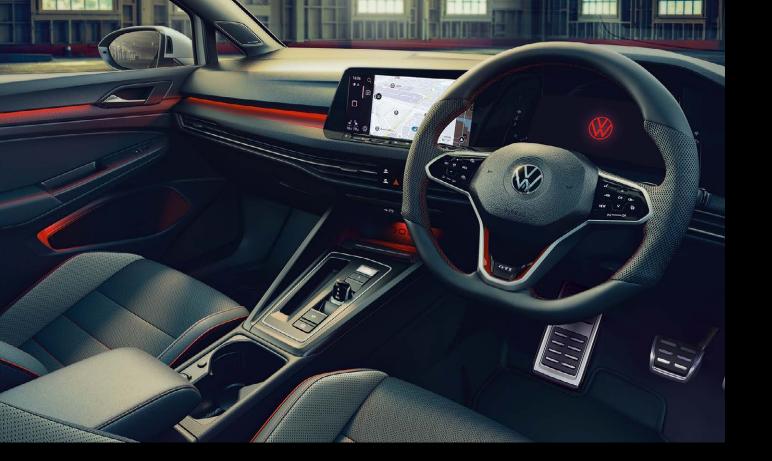

### **Golf GTI Specifications**

| Golf GTI Specification                                                                    | 2.0 GTI<br>7-speed DSG <sup>®</sup> | 2.0 GTI<br>Jacara Edition<br>7-Speed DSG |
|-------------------------------------------------------------------------------------------|-------------------------------------|------------------------------------------|
| Seats                                                                                     |                                     |                                          |
| Driver seat with powered height adjustment and memory feature                             | X                                   | -                                        |
| Passenger seat with manual height adjustment                                              | X                                   | X                                        |
| Power-adjustable lumbar support for driver seat                                           | X                                   |                                          |
| Non-adjustable lumbar support for driver seat                                             |                                     | X                                        |
| Non-adjustable lumbar support for passenger seat                                          | X                                   | X                                        |
| Adjustable front head restraints                                                          | X                                   | X                                        |
| Safety optimised front head restraint system                                              | X                                   | X                                        |
| Three adjustable rear head restraints                                                     | X                                   | X                                        |
| Unsplit rear seat bench, split folding backrest                                           | X                                   | X                                        |
| Front centre armrest, adjustable & extendable                                             | X                                   | X                                        |
| Active climate seats in front                                                             | X                                   |                                          |
| Heated front seats                                                                        | X                                   |                                          |
|                                                                                           | X                                   |                                          |
| Vienna leather Top Sports seats                                                           |                                     |                                          |
| Jacara fabric Top Sports seats  Mindows                                                   | -                                   | X                                        |
| Windows                                                                                   |                                     | V                                        |
| Heat insulating glass windshield                                                          | X                                   | X                                        |
| Green heat-insulating glass in side and rear windows                                      | X                                   | X                                        |
| Electric windows, front                                                                   | X                                   | X                                        |
| Electric windows, rear                                                                    | X                                   | X                                        |
| Mirrors                                                                                   |                                     |                                          |
| Exterior mirrors with memory feature, power-adjustable, separately heated                 | X                                   | X                                        |
| Convex passenger's side / aspherical driver's side                                        | X                                   | X                                        |
| Auto-dimming interior rearview mirror                                                     | X                                   | X                                        |
| Wiper system                                                                              |                                     |                                          |
| Two speed with intermittent wipers                                                        | X                                   | X                                        |
| Rear wiper and washer, with intermittent control                                          | X                                   | X                                        |
| Rain sensor                                                                               | X                                   | X                                        |
| Safety                                                                                    |                                     |                                          |
| Driver and passenger front airbags with knee airbag for driver                            | Х                                   | Х                                        |
| Passenger airbag deactivation with key                                                    | X                                   | X                                        |
| Side airbags, front                                                                       | Х                                   | Х                                        |
| Curtain airbags, front & rear                                                             | Х                                   | Х                                        |
| Progressive steering                                                                      | Х                                   | Х                                        |
| Height adjustable, 3-point seat belts, front and rear                                     | Х                                   | Х                                        |
| 3-point centre rear seatbelt                                                              | Х                                   | Х                                        |
| Seatbelt warning buzzer & light- front seats                                              | X                                   | X                                        |
| ISOFIX child seat preparation                                                             | X                                   | X                                        |
| Cruise control with speed limiter                                                         | Х                                   | X                                        |
| Fatigue detection "Rest Assist"                                                           | X                                   | X                                        |
| High beam control "Light Assist"                                                          | X                                   | X                                        |
| Park Distance Control - warning signals for obstacles in the front and rear               | X                                   | X                                        |
| Parallel parking assistant "Park Assist"                                                  | 0                                   | ^<br>                                    |
| Multifunction sensors                                                                     | x                                   | ×                                        |
| "Rear Assist" rear view camera                                                            | 0                                   | 0                                        |
|                                                                                           |                                     |                                          |
| Blind spot monitor with Rear Traffic Alert and Lane Assist incl. Electric folding mirrors | 0                                   | 0                                        |
| Adaptive cruise control with Front Assist and Autonomous Emergency Braking System         | 0                                   | 0                                        |
| Travel Assist: Lane Assist + Adaptive Cruise Control                                      | 0                                   | 0                                        |
| Security                                                                                  |                                     |                                          |
| Anti-theft alarm system with interior monitoring, backup horn, and towing protection      | X                                   | X                                        |
| Remote central locking                                                                    | X                                   | X                                        |
| Keyless locking and starting system Keyless Advanced with SAFELOCK                        | x                                   | X                                        |