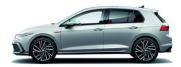

### **Golf GTI Specifications**

X = standard O = optional - = not available

| Golf GTI Specification                                         | 2.0 GTI<br>7-speed DSG®               | 2.0 GTI<br>Jacara Edition<br>7-Speed DSG |
|----------------------------------------------------------------|---------------------------------------|------------------------------------------|
| Engine                                                         |                                       |                                          |
| Cylinders                                                      | 4                                     | 4                                        |
| Capacity (cm³)                                                 | 2.0/1984                              | 2.0/1984                                 |
| Valves (per cylinder)                                          | 4                                     | 4                                        |
| Turbocharger                                                   | X                                     | X                                        |
| Output (kW @ r/min)                                            | 180kW                                 | 180kW                                    |
| Torque (Nm @ r/min)                                            | 370 @ 1600-4300                       | 370 @ 1600-4300                          |
| CO <sub>2</sub> Emissions (g/km)                               | 159                                   | 159                                      |
| Start-stop system with generative braking                      | X                                     | X                                        |
| Transmission                                                   |                                       |                                          |
| 7-speed DSG®                                                   | X                                     | Х                                        |
| Performance                                                    |                                       |                                          |
| Acceleration in seconds (0 - 100 km/h)                         | 6,4s                                  | 6,4s                                     |
| Top speed (km/h)                                               | <br>250km/h                           | <br>250km/h                              |
| Fuel Consumption (litres / 100 km)                             |                                       |                                          |
| Urban cycle (Euro)                                             | 8,6                                   | 8,6                                      |
| Extra-urban cycle (Euro)                                       | 5,3                                   | 5,3                                      |
| Combined cycle (Euro)                                          | 7,0                                   | 7,0                                      |
| Running Gear                                                   | .,,,,                                 | .,,5                                     |
| Sports suspension                                              | X                                     | X                                        |
| Adaptive chassis control including driving profile selection   | X                                     | X                                        |
| Brakes                                                         | · · · · · · · · · · · · · · · · · · · |                                          |
| Front and rear discs                                           | X                                     | X                                        |
| ABS (Anti-lock Brake System)                                   | X                                     | X                                        |
| ESP (Electronic Stability Programme) with Brake Assist and EDL | X                                     | X                                        |
| Front differential lock                                        | X                                     | X                                        |
| Red brake callipers                                            | X                                     | X                                        |
| EBD (Electronic Brake-force Distribution)                      | X                                     | x                                        |
| Electronic Parking Brake                                       | X                                     | X                                        |
| Auto-hold                                                      | X                                     | x                                        |
| Wheelrims / tyres                                              | ^                                     | ^                                        |
|                                                                | X                                     | X                                        |
| "Richmond" 7.5J x 18 alloy, 225/40 R18                         |                                       |                                          |
| "Adelaide" 8J x 19 alloy, 235/35 R19                           | 0                                     | 0                                        |
| Anti-theft wheel bolts                                         | X                                     | X                                        |
| Space and weight saving spare wheel, 18-inch                   | X                                     | X                                        |
| Tyre pressure monitor  Westing Triangle                        | X                                     | X                                        |
| Warning Triangle                                               | X                                     | X                                        |
| Tool kit and jack                                              | X                                     | X                                        |
| Dimensions / Capacities                                        |                                       |                                          |
| Fuel tank (litres)                                             | 50                                    | 50                                       |
| Luggage space (litres)                                         | 374                                   | 374                                      |
| Length (mm)                                                    | 4287                                  | 4287                                     |
| Width (mm)                                                     | 1789                                  | 1789                                     |
| Height (mm)                                                    | 1478                                  | 1478                                     |
| Wheelbase (mm)                                                 | 2627                                  | 2627                                     |
| Track - front (mm)                                             | 1545                                  | 1545                                     |
| Track - rear (mm)                                              | 1523                                  | 1523                                     |
| Turning circle (m)                                             | 10.9                                  | 10.9                                     |
| Tare vehicle mass, (kg)                                        | 1463                                  | 1463                                     |
| Gross vehicle mass, GVM (kg)                                   | 1950                                  | 1950                                     |