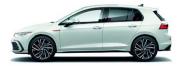

### **Golf GTI Specifications**

X = standard O = optional - = not available

| Golf GTI Specification                                         | 2.0 GTI<br>7-speed DSG®               | 2.0 GTI<br>Jacara Edition<br>7-Speed DSG |
|----------------------------------------------------------------|---------------------------------------|------------------------------------------|
| Engine                                                         |                                       |                                          |
| Cylinders                                                      | 4                                     | 4                                        |
| Capacity (cm³)                                                 | 2.0/1984                              | 2.0/1984                                 |
| Valves (per cylinder)                                          | 4                                     | 4                                        |
| Turbocharger                                                   | X                                     | X                                        |
| Output (kW @ r/min)                                            | 180kW                                 | 180kW                                    |
| Torque (Nm @ r/min)                                            | 370 @ 1600-4300                       | 370 @ 1600-4300                          |
| CO <sub>2</sub> Emissions (g/km)                               | 159                                   | 159                                      |
| Start-stop system with generative braking                      | X                                     | X                                        |
| Transmission                                                   |                                       |                                          |
| 7-speed DSG®                                                   | X                                     | Х                                        |
| Performance                                                    |                                       |                                          |
| Acceleration in seconds (0 - 100 km/h)                         | 6,4s                                  | 6,4s                                     |
| Top speed (km/h)                                               | <br>250km/h                           | <br>250km/h                              |
| Fuel Consumption (litres / 100 km)                             |                                       |                                          |
| Urban cycle (Euro)                                             | 8,6                                   | 8,6                                      |
| Extra-urban cycle (Euro)                                       | 5,3                                   | 5,3                                      |
| Combined cycle (Euro)                                          | 7,0                                   | 7,0                                      |
| Running Gear                                                   | .,,,,                                 | .,,5                                     |
| Sports suspension                                              | X                                     | X                                        |
| Adaptive chassis control including driving profile selection   | X                                     | X                                        |
| Brakes                                                         | · · · · · · · · · · · · · · · · · · · |                                          |
| Front and rear discs                                           | X                                     | X                                        |
| ABS (Anti-lock Brake System)                                   | X                                     | X                                        |
| ESP (Electronic Stability Programme) with Brake Assist and EDL | X                                     | X                                        |
| Front differential lock                                        | X                                     | X                                        |
| Red brake callipers                                            | X                                     | X                                        |
| EBD (Electronic Brake-force Distribution)                      | X                                     | x                                        |
| Electronic Parking Brake                                       | X                                     | X                                        |
| Auto-hold                                                      | X                                     | x                                        |
| Wheelrims / tyres                                              | ^                                     | ^                                        |
|                                                                | X                                     | X                                        |
| "Richmond" 7.5J x 18 alloy, 225/40 R18                         |                                       |                                          |
| "Adelaide" 8J x 19 alloy, 235/35 R19                           | 0                                     | 0                                        |
| Anti-theft wheel bolts                                         | X                                     | X                                        |
| Space and weight saving spare wheel, 18-inch                   | X                                     | X                                        |
| Tyre pressure monitor  Westing Triangle                        | X                                     | X                                        |
| Warning Triangle                                               | X                                     | X                                        |
| Tool kit and jack                                              | X                                     | X                                        |
| Dimensions / Capacities                                        |                                       |                                          |
| Fuel tank (litres)                                             | 50                                    | 50                                       |
| Luggage space (litres)                                         | 374                                   | 374                                      |
| Length (mm)                                                    | 4287                                  | 4287                                     |
| Width (mm)                                                     | 1789                                  | 1789                                     |
| Height (mm)                                                    | 1478                                  | 1478                                     |
| Wheelbase (mm)                                                 | 2627                                  | 2627                                     |
| Track - front (mm)                                             | 1545                                  | 1545                                     |
| Track - rear (mm)                                              | 1523                                  | 1523                                     |
| Turning circle (m)                                             | 10.9                                  | 10.9                                     |
| Tare vehicle mass, (kg)                                        | 1463                                  | 1463                                     |
| Gross vehicle mass, GVM (kg)                                   | 1950                                  | 1950                                     |