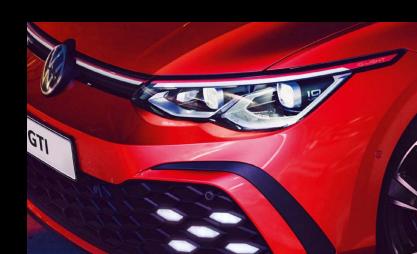

### **Golf GTI Specifications**

X = standard O = optional - = not available

| Golf GTI Specification                                         | 2.0 GTI<br>7-speed DSG®               | 2.0 GTI<br>Jacara Edition<br>7-Speed DSG |
|----------------------------------------------------------------|---------------------------------------|------------------------------------------|
| Engine                                                         |                                       |                                          |
| Cylinders                                                      | 4                                     | 4                                        |
| Capacity (cm³)                                                 | 2.0/1984                              | 2.0/1984                                 |
| Valves (per cylinder)                                          | 4                                     | 4                                        |
| Turbocharger                                                   | X                                     | X                                        |
| Output (kW @ r/min)                                            | 180kW                                 | 180kW                                    |
| Torque (Nm @ r/min)                                            | 370 @ 1600-4300                       | 370 @ 1600-4300                          |
| CO <sub>2</sub> Emissions (g/km)                               | 159                                   | 159                                      |
| Start-stop system with generative braking                      | X                                     | X                                        |
| Transmission                                                   |                                       |                                          |
| 7-speed DSG®                                                   | X                                     | Х                                        |
| Performance                                                    |                                       |                                          |
| Acceleration in seconds (0 - 100 km/h)                         | 6,4s                                  | 6,4s                                     |
| Top speed (km/h)                                               | <br>250km/h                           | <br>250km/h                              |
| Fuel Consumption (litres / 100 km)                             |                                       |                                          |
| Urban cycle (Euro)                                             | 8,6                                   | 8,6                                      |
| Extra-urban cycle (Euro)                                       | 5,3                                   | 5,3                                      |
| Combined cycle (Euro)                                          | 7,0                                   | 7,0                                      |
| Running Gear                                                   | .,,,,                                 | .,,5                                     |
| Sports suspension                                              | X                                     | X                                        |
| Adaptive chassis control including driving profile selection   | X                                     | X                                        |
| Brakes                                                         | · · · · · · · · · · · · · · · · · · · |                                          |
| Front and rear discs                                           | X                                     | X                                        |
| ABS (Anti-lock Brake System)                                   | X                                     | X                                        |
| ESP (Electronic Stability Programme) with Brake Assist and EDL | X                                     | X                                        |
| Front differential lock                                        | X                                     | X                                        |
| Red brake callipers                                            | X                                     | X                                        |
| EBD (Electronic Brake-force Distribution)                      | X                                     | x                                        |
| Electronic Parking Brake                                       | X                                     | X                                        |
| Auto-hold                                                      | X                                     | x                                        |
| Wheelrims / tyres                                              | ^                                     | ^                                        |
|                                                                | X                                     | X                                        |
| "Richmond" 7.5J x 18 alloy, 225/40 R18                         |                                       |                                          |
| "Adelaide" 8J x 19 alloy, 235/35 R19                           | 0                                     | 0                                        |
| Anti-theft wheel bolts                                         | X                                     | X                                        |
| Space and weight saving spare wheel, 18-inch                   | X                                     | X                                        |
| Tyre pressure monitor  Westing Triangle                        | X                                     | X                                        |
| Warning Triangle                                               | X                                     | X                                        |
| Tool kit and jack                                              | X                                     | X                                        |
| Dimensions / Capacities                                        |                                       |                                          |
| Fuel tank (litres)                                             | 50                                    | 50                                       |
| Luggage space (litres)                                         | 374                                   | 374                                      |
| Length (mm)                                                    | 4287                                  | 4287                                     |
| Width (mm)                                                     | 1789                                  | 1789                                     |
| Height (mm)                                                    | 1478                                  | 1478                                     |
| Wheelbase (mm)                                                 | 2627                                  | 2627                                     |
| Track - front (mm)                                             | 1545                                  | 1545                                     |
| Track - rear (mm)                                              | 1523                                  | 1523                                     |
| Turning circle (m)                                             | 10.9                                  | 10.9                                     |
| Tare vehicle mass, (kg)                                        | 1463                                  | 1463                                     |
| Gross vehicle mass, GVM (kg)                                   | 1950                                  | 1950                                     |